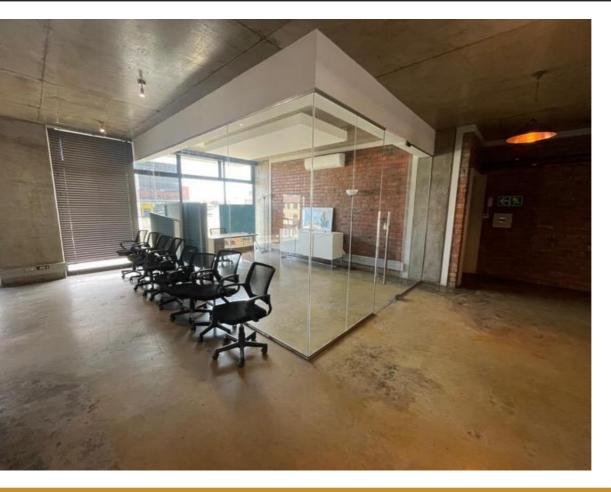

## 275M2 OFFICE TO LET IN WOODSTOCK

WEB REF CL7443

Floor Size 275 m<sup>2</sup>

Yard Size -

Rental (per m²)

Availability Immediately

Asking Rental R39875

Building Height (m) -

Factory/Warehouse -

Power (Amps) -

Office Size -

Experience the vibrant energy of Woodstock in this stylish 275 sqm office space. Offering breathtaking views of Table Mountain, the unit is designed to maximize natural light with expansive floor-to-ceiling windows.