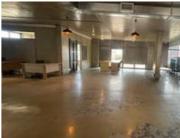

## 275M2 OFFICE TO LET IN WOODSTOCK

WEB REF CL7443

Floor Size 275 m<sup>2</sup>

Yard Size -

Rental (per m²)

Availability Immediately

Asking Rental R39875

Building Height (m) -

Factory/Warehouse -

Power (Amps) -

Office Size -

Experience the vibrant energy of Woodstock in this stylish 275 sqm office space. Offering breathtaking views of Table Mountain, the unit is designed to maximize natural light with expansive floor-to-ceiling windows.