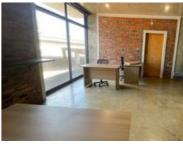

## 275M2 OFFICE TO LET IN WOODSTOCK

WEB REF CL7443

Floor Size 275 m<sup>2</sup>

Yard Size -

Rental (per m²)

Availability Immediately

Asking Rental R39875

Building Height (m) -

Factory/Warehouse -

Power (Amps) -

Office Size -

Experience the vibrant energy of Woodstock in this stylish 275 sqm office space. Offering breathtaking views of Table Mountain, the unit is designed to maximize natural light with expansive floor-to-ceiling windows.