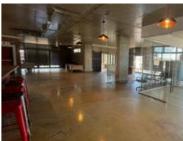

## 275M2 OFFICE TO LET IN WOODSTOCK

WEB REF CL7443

Floor Size 275 m<sup>2</sup>

Yard Size -

Rental (per m²)

Availability Immediately

Asking Rental R39875

Building Height (m) -

Factory/Warehouse -

Power (Amps) -

Office Size -

Experience the vibrant energy of Woodstock in this stylish 275 sqm office space. Offering breathtaking views of Table Mountain, the unit is designed to maximize natural light with expansive floor-to-ceiling windows.