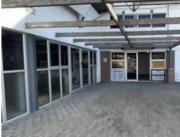

Office Size -

This flexible property can serve as both retail and light industrial space, featuring office space on the upper level. The layout includes a ground-floor reception or showroom area, complete with a small kitchen and a designated area for staff lockers. Additional features include a storage space beneath the staircase and an open area accessible via a roller door.