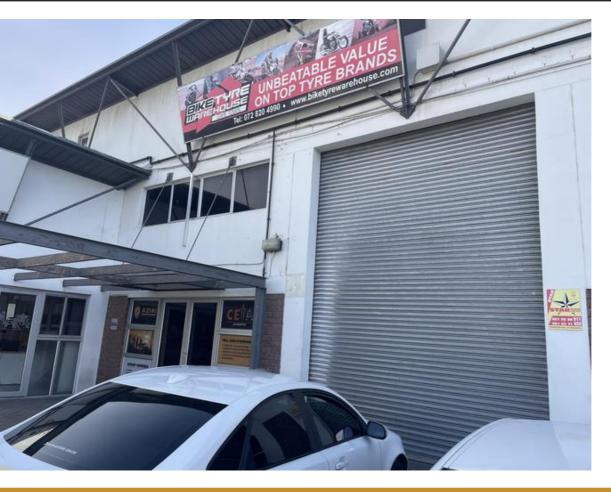

## 147M<sup>2</sup> BUSINESS TO LET IN MONTAGUE GARDENS

WEB REF CL5648

Floor Size 147 m<sup>2</sup> Yard Size -

Rental (per m²) Availability Immediately

Asking Rental R17940 Building Height (m) -

Factory/Warehouse - Power (Amps) -

Office Size -

This flexible property can serve as both retail and light industrial space, featuring office space on the upper level. The layout includes a ground-floor reception or showroom area, complete with a small kitchen and a designated area for staff lockers. Additional features include a storage space beneath the staircase and an open area accessible via a roller door.