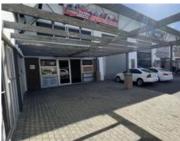

Office Size -

This flexible property can serve as both retail and light industrial space, featuring office space on the upper level. The layout includes a ground-floor reception or showroom area, complete with a small kitchen and a designated area for staff lockers. Additional features include a storage space beneath the staircase and an open area accessible via a roller door.