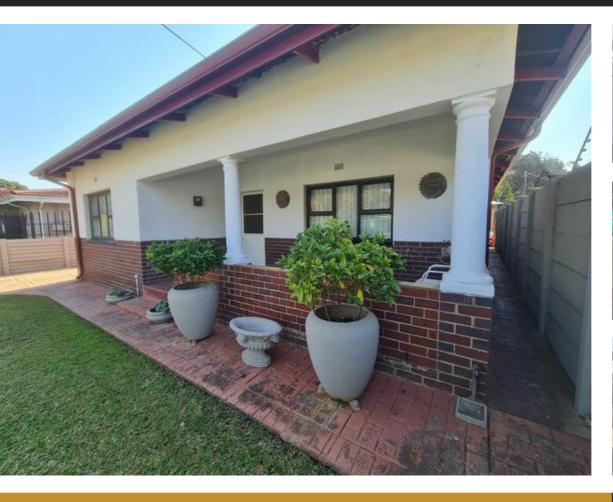

## SPACIOUS 3-BEDROOM HOME WITH A BOREHOLE

**WEB REF** RL71

Floor Size - Yard Size

Asking Price R1,380,000 Availability

Factory/Warehouse Building Height (m)
Office Size Power (Amps)

This well-maintained home is located in a quiet, established neighbourhood-perfect for families seeking comfort and convenience.

## Property Features:

- 3 Bedrooms with built-in cupboards
- 2 Bathrooms (main en-suite)