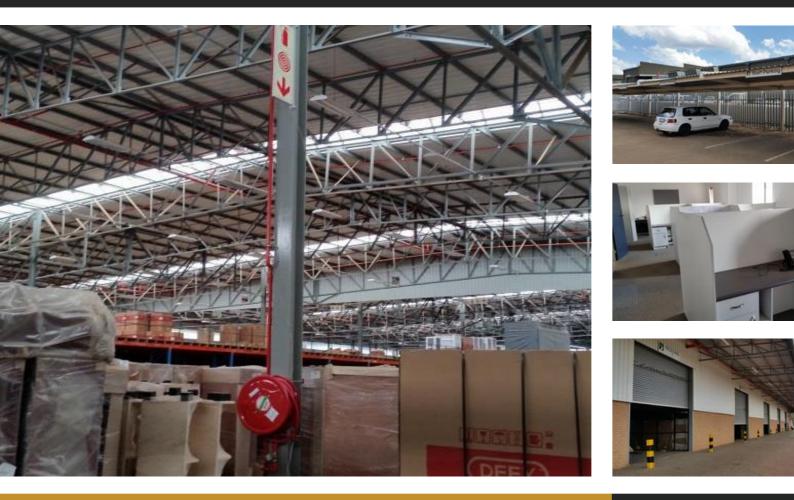

### LARGE WAREHOUSE IN VEREENIGING TO LET

Floor Size 7,564 m<sup>2</sup> Rental (per m<sup>2</sup>) Asking Rental R416020 Factory/Warehouse 7253 m<sup>2</sup> Office Size 500 m<sup>2</sup> Yard Size -Availability Immediately Building Height (m) -Power (Amps) -

Large DC / Warehouse with large stand in Vereeniging to let. This propert has a sprinkler system and a 150kVa generator. The property is edeally situated for a cash and carry operation.

# Extras 562 squared meters Offices included in GLA,

Generator

Legal: The client hereby agrees that the above property has been introduced by Factory Space (Pty) Ltd to the Client. The Client further confirms that they mandated Factory Space (Pty) Ltd to find and present suitable premises to them.