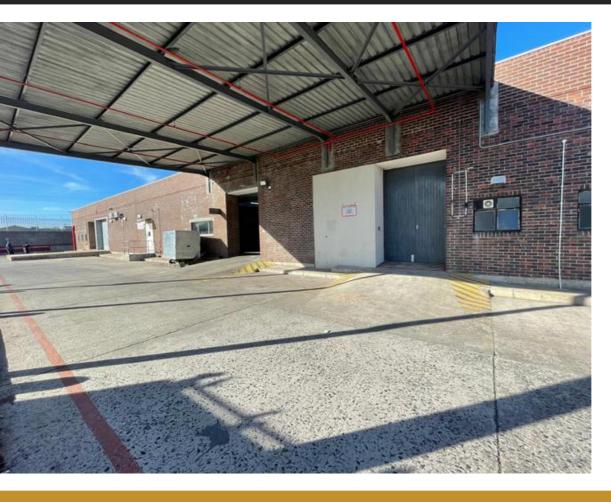

## 3,179M<sup>2</sup> WAREHOUSE TO LET IN RETREAT

WEB REF CL8177

Floor Size 3,179 m<sup>2</sup>

Yard Size -

Rental (per m²)

Availability Immediately

Asking Rental R254320

Building Height (m) -

Factory/Warehouse -

Power (Amps) 250

Office Size -

Secure 3,179sqm Warehouse Facility in Prime Retreat Location

Located in the heart of Retreat's established industrial hub, 64 White Road offers a secure and professionally managed complex with