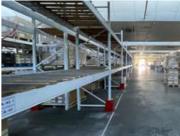

## 3,179M<sup>2</sup> WAREHOUSE TO LET IN RETREAT

WEB REF CL8177

Floor Size 3,179 m<sup>2</sup>

Yard Size -

Rental (per m²)

Availability Immediately

Asking Rental R254320

Building Height (m) -

Factory/Warehouse -

Power (Amps) 250

Office Size -

Secure 3,179sqm Warehouse Facility in Prime Retreat Location

Located in the heart of Retreat's established industrial hub, 64 White Road offers a secure and professionally managed complex with