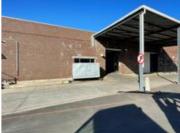

## 3,179M<sup>2</sup> WAREHOUSE TO LET IN RETREAT

WEB REF CL8177

Floor Size 3,179 m<sup>2</sup>

Yard Size -

Rental (per m²)

Availability Immediately

Asking Rental R254320

Building Height (m) -

Factory/Warehouse -

Power (Amps) 250

Office Size -

Secure 3,179sqm Warehouse Facility in Prime Retreat Location

Located in the heart of Retreat's established industrial hub, 64 White Road offers a secure and professionally managed complex with