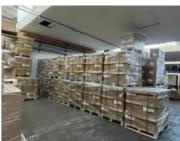

## 3,179M<sup>2</sup> WAREHOUSE TO LET IN RETREAT

WEB REF CL8177

Floor Size 3,179 m<sup>2</sup>

Yard Size -

Rental (per m²)

Availability Immediately

Asking Rental R254320

Building Height (m) -

Factory/Warehouse -

Power (Amps) 250

Office Size -

Secure 3,179sqm Warehouse Facility in Prime Retreat Location

Located in the heart of Retreat's established industrial hub, 64 White Road offers a secure and professionally managed complex with