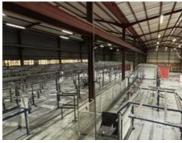

Factory/Warehouse -

Power (Amps) 1400

Office Size -

The property alllows for quite a diverse set of applications, but mainly manufacturing and resultant warehousing, split over three buildings, surrounded by concrete hard stand and yard.

## **Extras**

Overhead Cranes, Compressor and Air Lines, Biometric clocking, Generator

**Legal:** The client hereby agrees that the above property has been introduced by Factory Space (Pty) Ltd to the Client. The Client further confirms that they mandated Factory Space (Pty) Ltd to find and present suitable premises to them.