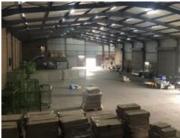

Factory/Warehouse -

Power (Amps) 150

Office Size -

A mere 850m from the Ford Manufacturing plant.

Entire yard is a concrete hard stand for effective forklift and truck movements.

All roller shutters are under canopy.