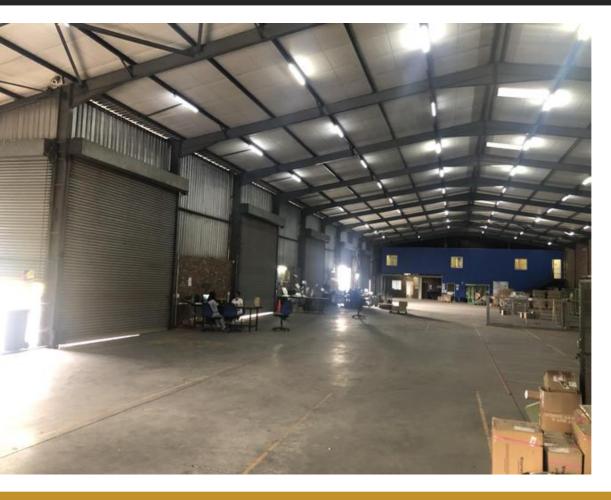

## FACTORY / WAREHOUSE NEAR FORD

**WEB REF** CL4778

Floor Size 1,990 m<sup>2</sup>

Yard Size -

Rental (per m²)

Availability Negotiable

Asking Rental R129350

Building Height (m) -

Factory/Warehouse -

Power (Amps) 150

Office Size -

A mere 850m from the Ford Manufacturing plant.

Entire yard is a concrete hard stand for effective forklift and truck movements.

All roller shutters are under canopy.