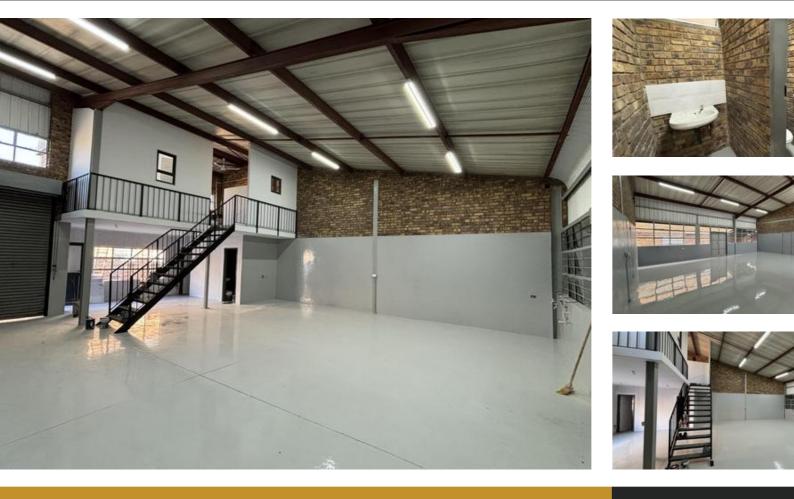

## **REVAMPED MINI FACTORY**

Floor Size 170 m<sup>2</sup> Rental (per m<sup>2</sup>) Asking Rental R13000 Factory/Warehouse -Office Size - Yard Size -Availability Immediately Building Height (m) 6 m Power (Amps) 20

\*\* CLEAN industries ONLY.! \*\*

The unit has just undergone Major renovation and the entire complex's revamp should be finalised shortly, including upgraded