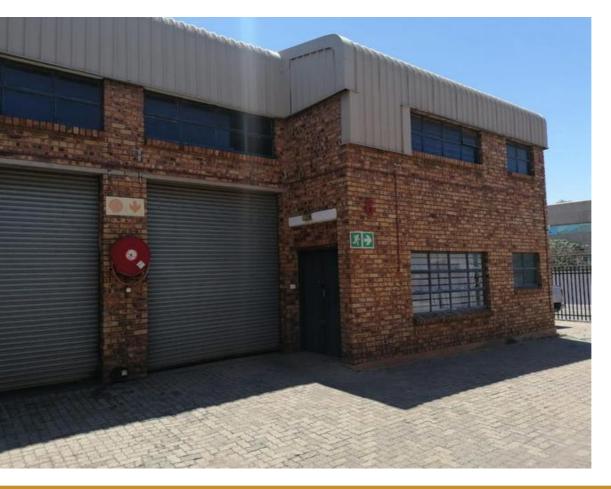

## **NEAT MINI FACTORY NEAR FORD**

WEB REF CL6853

Floor Size 170 m<sup>2</sup> Yard Size -

Rental (per m²) Availability Immediately

Asking Rental R10000 Building Height (m) 6 m

Factory/Warehouse - Power (Amps) 20

Office Size -

The unit has just undergone some minor renovation and the entire complex's revamp should be finalised shortly, including upgraded security.

**Extras** 

**Legal:** The client hereby agrees that the above property has been introduced by Factory Space (Pty) Ltd to the Client. The Client further confirms that they mandated Factory Space (Pty) Ltd to find and present suitable premises to them.