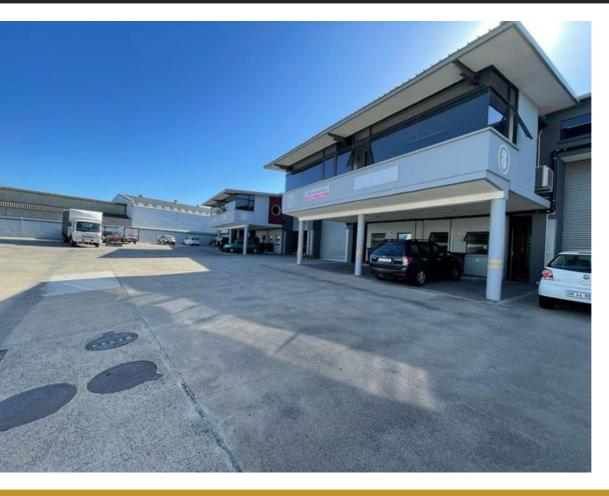

## 270M2 WAREHOUSE TO LET IN MONTAGUE GARDENS

CL7344 **WEB REF** 

Floor Size 270 m<sup>2</sup>

Yard Size -

Rental (per m²)

Availability Immediately

Asking Rental R17550

Building Height (m) -

Factory/Warehouse -

Power (Amps) -

Office Size -

This high-quality industrial unit offers exceptional value for its price and boasts a well-designed layout to suit various business needs:

Ground Floor: Open-plan reception area with a kitchenette and