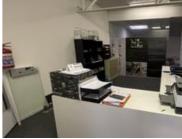

Factory/Warehouse -

Power (Amps) 60

Office Size -

Power (Amps) 00

A unit measuring approximately 175sqm located within a secure, 24-hour access park with convenient proximity to Koeberg Road. The unit features an upstairs section comprising two offices, a boardroom, and a spacious open-plan area, while the ground floor serves as a warehouse or storage space.