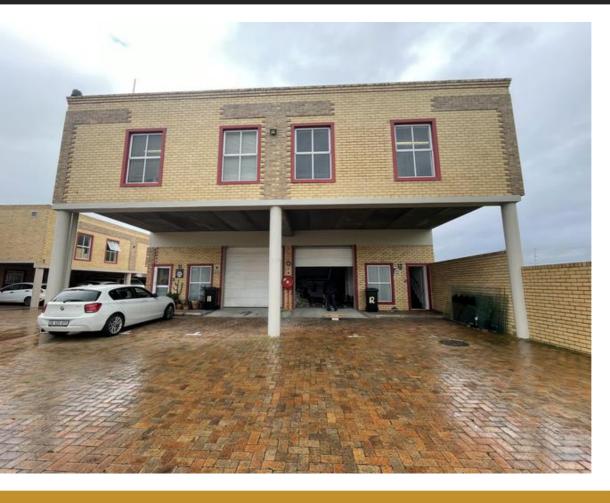

## 175M<sup>2</sup> WAREHOUSE TO LET IN MONTAGUE GARDENS

WEB REF CL6128

Floor Size 175 m<sup>2</sup>

Yard Size -

Rental (per m²)

Availability 2024-11-01

Asking Rental R14950

Building Height (m) -

Factory/Warehouse -

Power (Amps) 60

Office Size -

Power (Amps) 00

A unit measuring approximately 175sqm located within a secure, 24-hour access park with convenient proximity to Koeberg Road. The unit features an upstairs section comprising two offices, a boardroom, and a spacious open-plan area, while the ground floor serves as a warehouse or storage space.