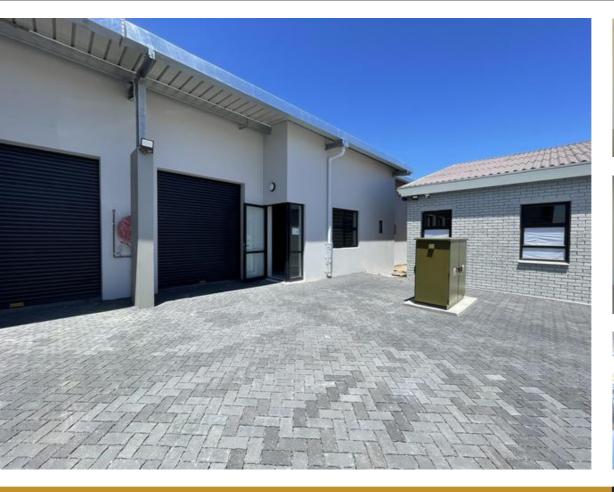

## 104M<sup>2</sup> BUSINESS TO LET IN MONTAGUE GARDENS

Floor Size 104 m<sup>2</sup> Rental (per m<sup>2</sup>) Asking Rental R10246 Factory/Warehouse -Office Size - Yard Size -Availability Immediately Building Height (m) -Power (Amps) 60

The Exchange presents state-of-the-art industrial units designed for optimal storage and light manufacturing. These units blend safety, practicality, and modern aesthetics to cater to a variety of business needs.