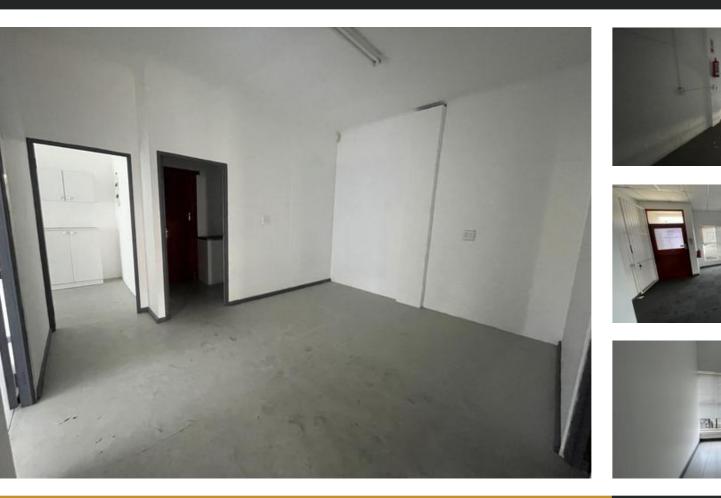

## 111M<sup>2</sup> BUSINESS TO LET IN MONTAGUE GARDENS

Floor Size 111 m<sup>2</sup> Rental (per m<sup>2</sup>) Asking Rental R9500 Factory/Warehouse -Office Size - Yard Size -Availability Immediately Building Height (m) -Power (Amps) -

This adaptable unit caters to various business needs and offers a prime location for your operations. Whether you're looking for a storage space, office setup, or a combination of both, this unit can be tailored to meet your requirements.