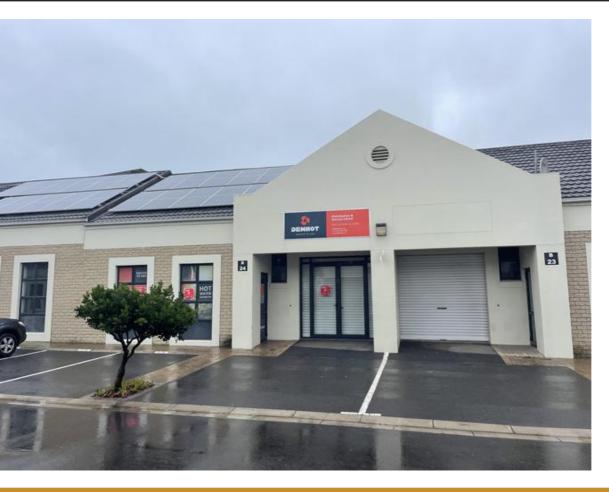

## 105M2 BUSINESS RENTED IN MONTAGUE GARDENS

WEB REF CL5706

Floor Size 105 m<sup>2</sup> Yard Size -

Rental (per m²) Availability Immediately

Factory/Warehouse - Power (Amps) -

Office Size -

Asking Rental R11500

Platinum Junction Business Park is located just off Koeberg, it i a well established park that offers a peaceful and safe working space. Ideal for a distribution center

**Extras** 

**Legal:** The client hereby agrees that the above property has been introduced by Factory Space (Pty) Ltd to the Client. The Client further confirms that they mandated Factory Space (Pty) Ltd to find and present suitable premises to them.