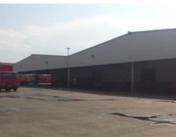

## LARGE WAREHOUSE IN LADYSMITH TO LET

Yard Size -

Availability Immediately

Building Height (m) -

Power (Amps) -

WEB REF CL632

Floor Size 11,500 m<sup>2</sup>

Rental (per m²)

Asking Rental R575000

Factory/Warehouse -

Office Size -

Large warehouse in Ladysmith to let.

Extras

Large Yard

**Legal:** The client hereby agrees that the above property has been introduced by Factory Space (Pty) Ltd to the Client. The Client further confirms that they mandated Factory Space (Pty) Ltd to find and present suitable premises to them.