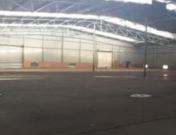

## LARGE WAREHOUSE IN LADYSMITH TO LET

Yard Size -

Availability Immediately

Building Height (m) -

Power (Amps) -

WEB REF CL632

Floor Size 11,500 m<sup>2</sup>

Rental (per m²)

Asking Rental R575000

Factory/Warehouse -

Office Size -

Large warehouse in Ladysmith to let.

Extras

Large Yard

**Legal:** The client hereby agrees that the above property has been introduced by Factory Space (Pty) Ltd to the Client. The Client further confirms that they mandated Factory Space (Pty) Ltd to find and present suitable premises to them.