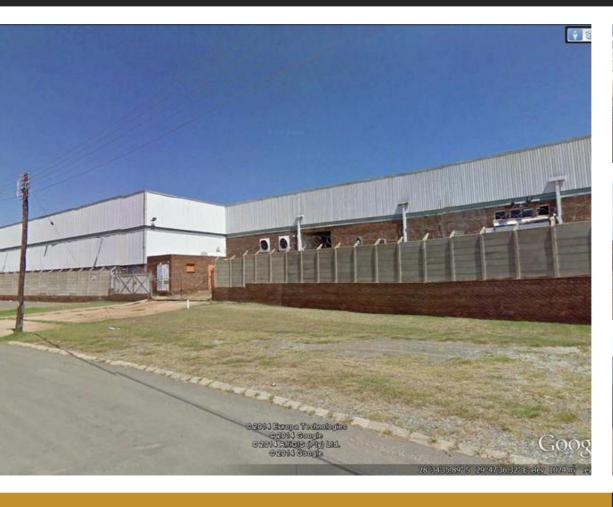

## LARGE WAREHOUSE IN LADYSMITH TO LET

Yard Size -

Availability Immediately

Building Height (m) -

Power (Amps) -

WEB REF CL632

Floor Size 11,500 m<sup>2</sup>

Rental (per m²)

Asking Rental R575000

Factory/Warehouse -

Office Size -

Large warehouse in Ladysmith to let.

Extras

Large Yard

**Legal:** The client hereby agrees that the above property has been introduced by Factory Space (Pty) Ltd to the Client. The Client further confirms that they mandated Factory Space (Pty) Ltd to find and present suitable premises to them.