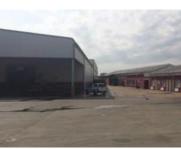

## LARGE WAREHOUSE IN LADYSMITH TO LET

Yard Size -

Availability Immediately

Building Height (m) -

Power (Amps) -

WEB REF CL632

Floor Size 11,500 m<sup>2</sup>

Rental (per m²)

Asking Rental R575000

Factory/Warehouse -

Office Size -

Large warehouse in Ladysmith to let.

Extras

Large Yard

**Legal:** The client hereby agrees that the above property has been introduced by Factory Space (Pty) Ltd to the Client. The Client further confirms that they mandated Factory Space (Pty) Ltd to find and present suitable premises to them.