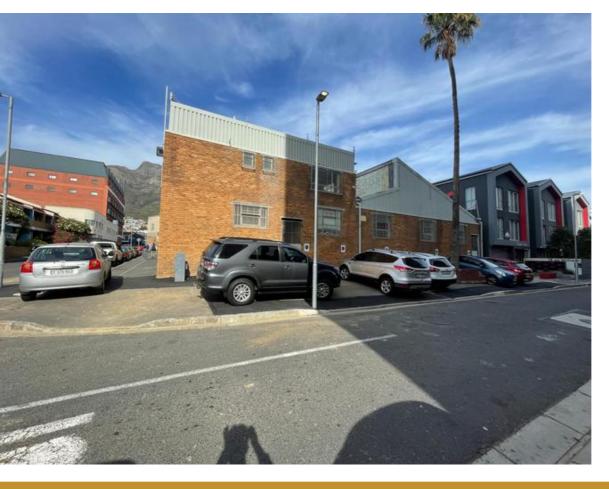

## 750M<sup>2</sup> WAREHOUSE TO LET IN WOODSTOCK

WEB REF CL8007

Floor Size 750 m<sup>2</sup> Yard Size -

Rental (per m²) Availability Immediately

Asking Rental R63750 Building Height (m) -

Factory/Warehouse - Power (Amps) -

Office Size -

Standalone Mixed-Use Building Available for Lease

717 sqm in Prime Woodstock Location - Zoned MU3

**Extras** 

**Legal:** The client hereby agrees that the above property has been introduced by Factory Space (Pty) Ltd to the Client. The Client further confirms that they mandated Factory Space (Pty) Ltd to find and present suitable premises to them.