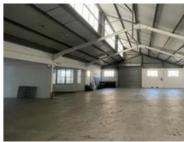

## 750M<sup>2</sup> WAREHOUSE TO LET IN WOODSTOCK

WEB REF CL8007

Floor Size 750 m<sup>2</sup> Yard Size -

Rental (per m²) Availability Immediately

Asking Rental R63750 Building Height (m) -

Factory/Warehouse - Power (Amps) -

Office Size -

Standalone Mixed-Use Building Available for Lease

717 sqm in Prime Woodstock Location - Zoned MU3

**Extras** 

**Legal:** The client hereby agrees that the above property has been introduced by Factory Space (Pty) Ltd to the Client. The Client further confirms that they mandated Factory Space (Pty) Ltd to find and present suitable premises to them.