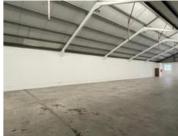

## 750M<sup>2</sup> WAREHOUSE TO LET IN WOODSTOCK

WEB REF CL8007

Floor Size 750 m<sup>2</sup> Yard Size -

Rental (per m²) Availability Immediately

Asking Rental R63750 Building Height (m) -

Factory/Warehouse - Power (Amps) -

Office Size -

Standalone Mixed-Use Building Available for Lease

717 sqm in Prime Woodstock Location - Zoned MU3

**Extras** 

**Legal:** The client hereby agrees that the above property has been introduced by Factory Space (Pty) Ltd to the Client. The Client further confirms that they mandated Factory Space (Pty) Ltd to find and present suitable premises to them.