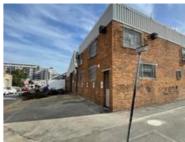

## 750M<sup>2</sup> WAREHOUSE TO LET IN WOODSTOCK

WEB REF CL8007

Floor Size 750 m<sup>2</sup> Yard Size -

Rental (per m²) Availability Immediately

Asking Rental R63750 Building Height (m) -

Factory/Warehouse - Power (Amps) -

Office Size -

Standalone Mixed-Use Building Available for Lease

717 sqm in Prime Woodstock Location - Zoned MU3

**Extras** 

**Legal:** The client hereby agrees that the above property has been introduced by Factory Space (Pty) Ltd to the Client. The Client further confirms that they mandated Factory Space (Pty) Ltd to find and present suitable premises to them.