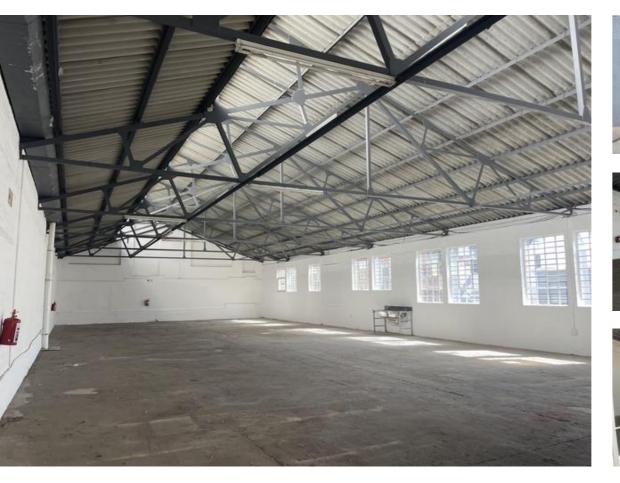

## FactorySpace .co.za

Floor Size 570 m<sup>2</sup> Rental (per m<sup>2</sup>) Asking Rental R45600 Factory/Warehouse -Office Size - Yard Size -Availability Immediately Building Height (m) -Power (Amps) -

570sqm Warehouse To Rent | 265 Victoria Road, Salt River, Cape Town

RENOVATIONS IMANENT (ROOF REPALCEMENT)

Extras

Legal: The client hereby agrees that the above property has been introduced by Factory Space (Pty) Ltd to the Client. The Client further confirms that they mandated Factory Space (Pty) Ltd to find and present suitable premises to them.