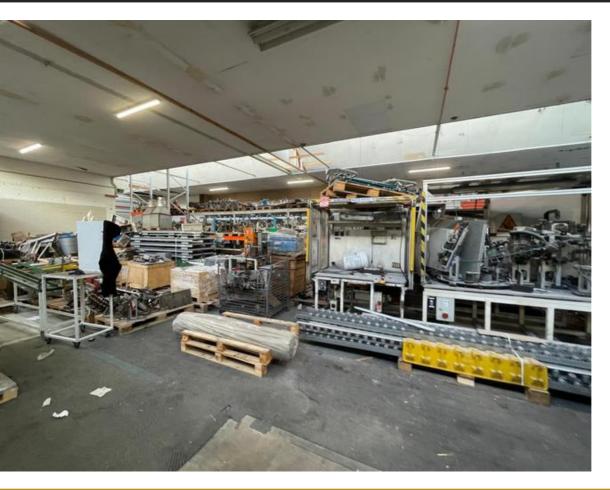

## 732M<sup>2</sup> WAREHOUSE TO LET IN RETREAT

Floor Size 732 m<sup>2</sup> Rental (per m<sup>2</sup>) Asking Rental R58560 Factory/Warehouse -Office Size - Yard Size -Availability Immediately Building Height (m) -Power (Amps) 100

732 sqm Flexible Industrial Workspace To Let in Secure Business Park | Retreat

Discover this 732 sqm light industrial unit, ideally positioned within a Extras

Legal: The client hereby agrees that the above property has been introduced by Factory Space (Pty) Ltd to the Client. The Client further confirms that they mandated Factory Space (Pty) Ltd to find and present suitable premises to them.