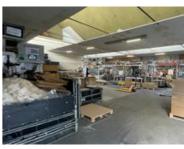

## 732M<sup>2</sup> WAREHOUSE TO LET IN RETREAT

Floor Size 732 m<sup>2</sup> Rental (per m<sup>2</sup>) Asking Rental R58560 Factory/Warehouse -Office Size - Yard Size -Availability Immediately Building Height (m) -Power (Amps) 100

732 sqm Flexible Industrial Workspace To Let in Secure Business Park | Retreat

Discover this 732 sqm light industrial unit, ideally positioned within a Extras

Legal: The client hereby agrees that the above property has been introduced by Factory Space (Pty) Ltd to the Client. The Client further confirms that they mandated Factory Space (Pty) Ltd to find and present suitable premises to them.