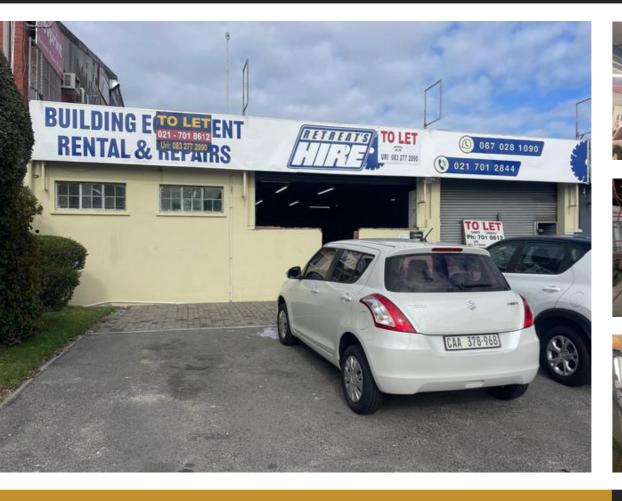

## 330M<sup>2</sup> RETAIL TO LET IN RETREAT

Floor Size 330 m<sup>2</sup> Rental (per m<sup>2</sup>) Asking Rental R41298 Factory/Warehouse -Office Size - Yard Size -Availability Immediately Building Height (m) -Power (Amps) -

Prime Showroom/Warehouse on Honeywell Road - High Visibility in Retreat

Positioned on the bustling Honeywell Road, just off Main Road in

Extras

Legal: The client hereby agrees that the above property has been introduced by Factory Space (Pty) Ltd to the Client. The Client further confirms that they mandated Factory Space (Pty) Ltd to find and present suitable premises to them.