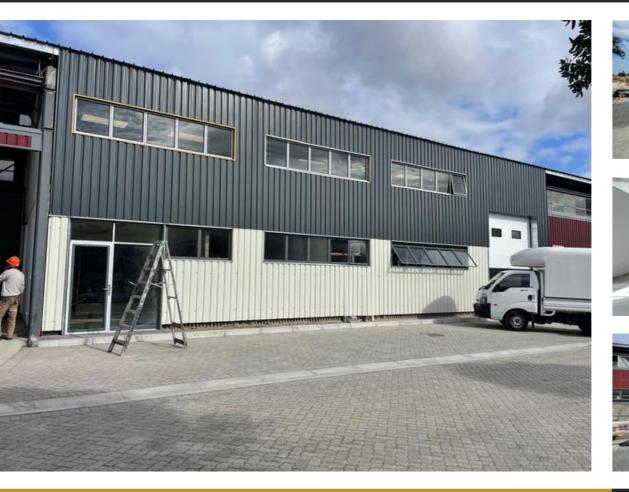

## 350M<sup>2</sup> MINI FACTORY TO LET IN RETREAT

 Floor Size
 350 m²
 Yard Size

 Rental (per m²)
 Availability
 Immediately

 Asking Rental
 R45000
 Building Height (m)

 Factory/Warehouse
 Power (Amps)

 Office Size

R42,000 | Refurbished Industrial Unit To Let - Retreat, Cape Town

Address: 11 Celie Road, Retreat

GLA: 350 sqm

Extras

Legal: The client hereby agrees that the above property has been introduced by Factory Space (Pty) Ltd to the Client. The Client further confirms that they mandated Factory Space (Pty) Ltd to find and present suitable premises to them.