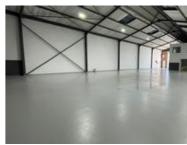

Factory/Warehouse -

Power (Amps) 100

Office Size -

Available To Let: This versatile 650sqm industrial space in Ottery East offers outstanding accessibility and visibility, along with a spacious exclusive yard.