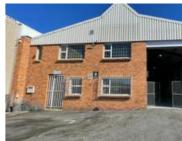

Factory/Warehouse -

Power (Amps) 100

Office Size -

Available To Let: This versatile 650sqm industrial space in Ottery East offers outstanding accessibility and visibility, along with a spacious exclusive yard.