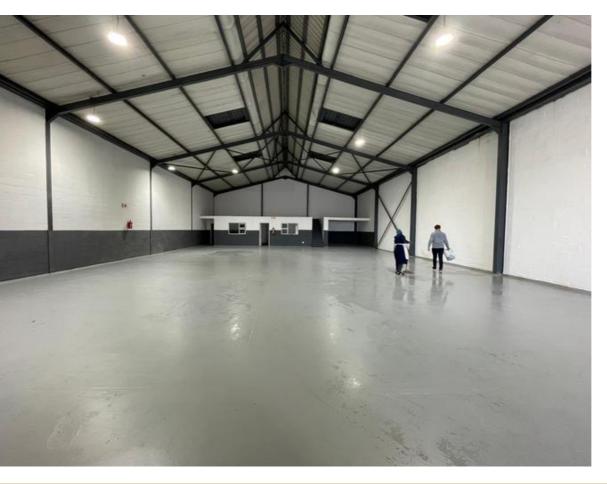

Factory/Warehouse -

Power (Amps) 100

Office Size -

Available To Let: This versatile 650sqm industrial space in Ottery East offers outstanding accessibility and visibility, along with a spacious exclusive yard.