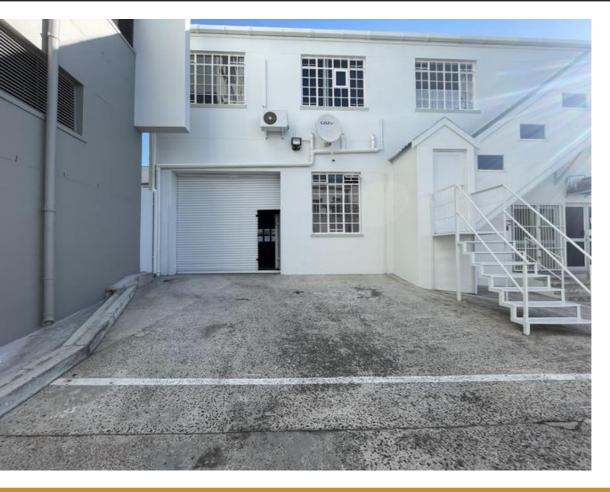

## 242M2 BUSINESS TO LET IN OBSERVATORY

WEB REF CL5861

Floor Size 242 m<sup>2</sup>

Yard Size -

Rental (per m²)

Availability Immediately

Asking Rental R19602

Building Height (m) -

Factory/Warehouse -

Power (Amps) -

Office Size -

Discover the exceptional industrial warehouse spaces available at Collingwood Place, an ideal location for businesses in need of a versatile and efficient environment. Located in a prime industrial area, Collingwood Place features spacious warehouse units designed to support various business operations, including manufacturing, distribution, storage, and logistics.