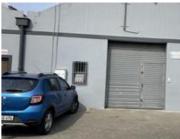

## 419M2 WAREHOUSE TO LET IN NDABENI

WEB REF CL6255

Floor Size 419 m<sup>2</sup>

Rental (per m²) Availability Immediately

Yard Size -

Asking Rental R40000 Building Height (m) -

Factory/Warehouse - Power (Amps) 200

Office Size -

Introducing a versatile and strategically positioned commercial property spread across two floors, offering a total of 419 square meters of prime space. This unit is ideally located with seamless access to major routes such as the N1, N2, and M5, placing it just 9km from Cape Town CBD-a mere 15-minute drive.