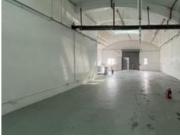

## 419M2 WAREHOUSE TO LET IN NDABENI

WEB REF CL6255

Floor Size 419 m<sup>2</sup>

Rental (per m²) Availability Immediately

Yard Size -

Asking Rental R40000 Building Height (m) -

Factory/Warehouse - Power (Amps) 200

Office Size -

Introducing a versatile and strategically positioned commercial property spread across two floors, offering a total of 419 square meters of prime space. This unit is ideally located with seamless access to major routes such as the N1, N2, and M5, placing it just 9km from Cape Town CBD-a mere 15-minute drive.