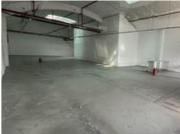

## 419M2 WAREHOUSE TO LET IN NDABENI

WEB REF CL6255

Floor Size 419 m<sup>2</sup>

Rental (per m²) Availability Immediately

Yard Size -

Asking Rental R40000 Building Height (m) -

Factory/Warehouse - Power (Amps) 200

Office Size -

Introducing a versatile and strategically positioned commercial property spread across two floors, offering a total of 419 square meters of prime space. This unit is ideally located with seamless access to major routes such as the N1, N2, and M5, placing it just 9km from Cape Town CBD-a mere 15-minute drive.