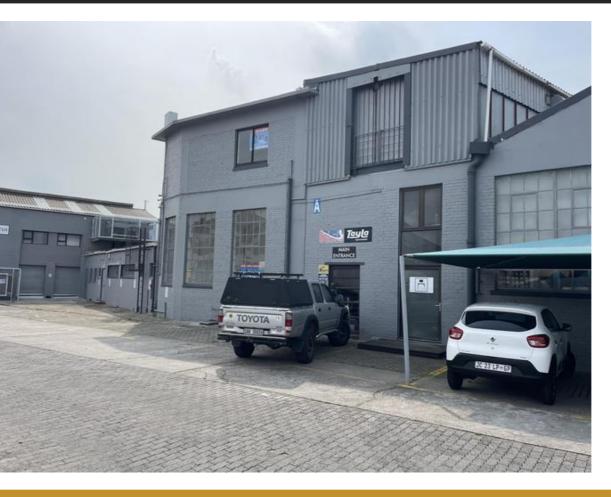

## 419M2 WAREHOUSE TO LET IN NDABENI

WEB REF CL6255

Floor Size 419 m<sup>2</sup>

Rental (per m²) Availability Immediately

Yard Size -

Asking Rental R40000 Building Height (m) -

Factory/Warehouse - Power (Amps) 200

Office Size -

Introducing a versatile and strategically positioned commercial property spread across two floors, offering a total of 419 square meters of prime space. This unit is ideally located with seamless access to major routes such as the N1, N2, and M5, placing it just 9km from Cape Town CBD-a mere 15-minute drive.