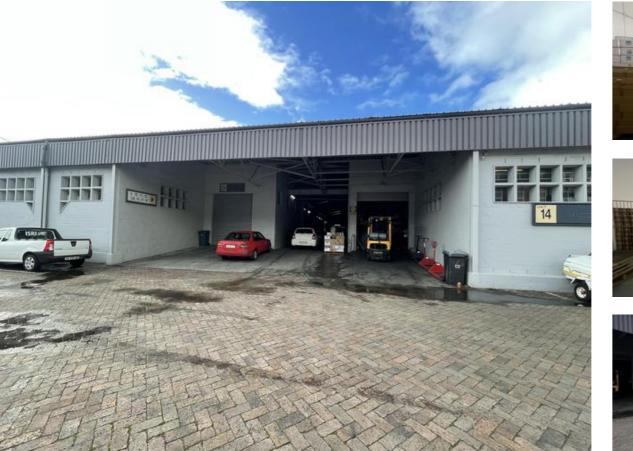

Explore the potential of this medium-sized warehouse available for lease at Gateway Park in Maitland, strategically positioned on Berkely Road within Ndabeni.

Extras

Legal: The client hereby agrees that the above property has been introduced by Factory Space (Pty) Ltd to the Client. The Client further confirms that they mandated Factory Space (Pty) Ltd to find and present suitable premises to them.