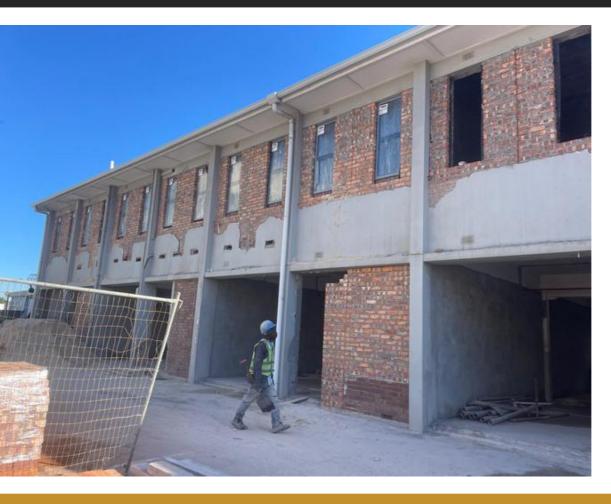

## R16 400 | 164M² WAREHOUSE TO RENT | NDABENI | PRODUCT...

WEB REF CL8180

Floor Size 164 m<sup>2</sup>

Yard Size -

Rental (per m²)

Availability 2025-09-01

Asking Rental R16400

Building Height (m) -

Factory/Warehouse -

Power (Amps) -

Office Size -

Modern, newly built warehouse available in the secure Product Hub development in Ndabeni. Spanning 164m², this unit offers seamless functionality with high-volume ceilings, roller shutter access, a reception area, kitchen, and office space. Ideal for clean operations or distribution.