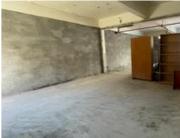

## R16 400 | 164M² WAREHOUSE TO RENT | NDABENI | PRODUCT...

WEB REF CL8180

Floor Size 164 m<sup>2</sup>

Yard Size -

Rental (per m²)

Availability 2025-09-01

Asking Rental R16400

Building Height (m) -

Factory/Warehouse -

Power (Amps) -

Office Size -

Modern, newly built warehouse available in the secure Product Hub development in Ndabeni. Spanning 164m², this unit offers seamless functionality with high-volume ceilings, roller shutter access, a reception area, kitchen, and office space. Ideal for clean operations or distribution.