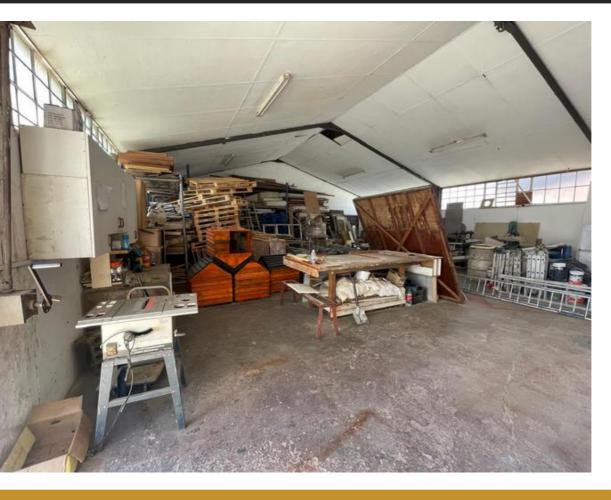

## 260M<sup>2</sup> WORKSHOP TO LET IN MAITLAND

WEB REF CL7477

Floor Size 260 m<sup>2</sup> Yard Size -

Rental (per m²) Availability 2025-05-01

Asking Rental R16917 Building Height (m) 
Factory/Warehouse - Power (Amps) -

Office Size -

260sqm Industrial Unit for Lease - Secure Business Park, Maitland

Represented by Regan van As, this secure 260sqm unit is located just off Voortrekker Road, Maitland, within a well-maintained business park