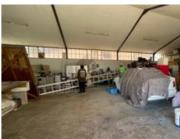

## 260M<sup>2</sup> WORKSHOP TO LET IN MAITLAND

WEB REF CL7477

Floor Size 260 m<sup>2</sup> Yard Size -

Rental (per m²) Availability 2025-05-01

Asking Rental R16917 Building Height (m) 
Factory/Warehouse - Power (Amps) -

Office Size -

260sqm Industrial Unit for Lease - Secure Business Park, Maitland

Represented by Regan van As, this secure 260sqm unit is located just off Voortrekker Road, Maitland, within a well-maintained business park