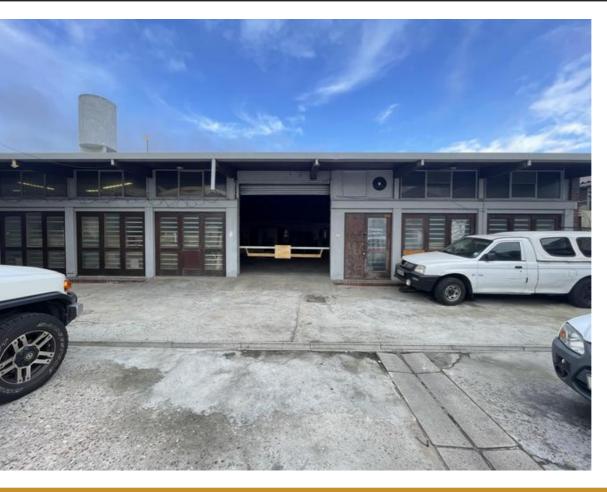

## 460M<sup>2</sup> WORKSHOP TO LET IN MAITLAND

WEB REF CL5768

Floor Size 460 m<sup>2</sup>

Yard Size -

Rental (per m²)

Availability 2024-08-01

Asking Rental R28980

Building Height (m) -

Factory/Warehouse -

Power (Amps) 250

Office Size -

Discover an exceptional opportunity on Dapper Street, Kensington-a spacious, open-plan warehouse ideal for businesses seeking an efficient space for operations and distribution. This well-positioned property combines practical features with a strategic location, making it suitable for various industrial applications.