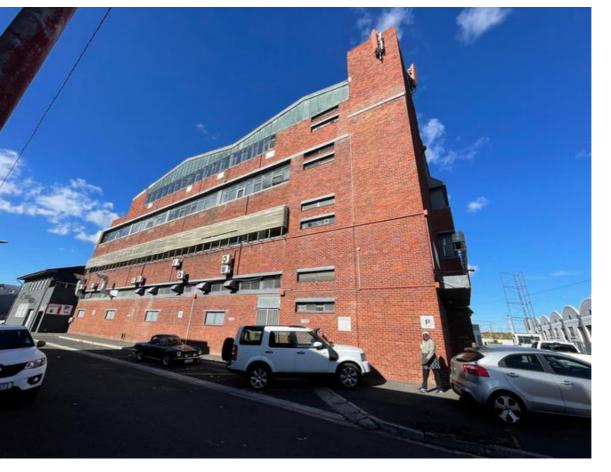

## 1,500M<sup>2</sup> WAREHOUSE TO LET IN MAITLAND

Floor Size 1,500 m<sup>2</sup> Rental (per m<sup>2</sup>) Asking Rental R75000 Factory/Warehouse -Office Size - Yard Size -Availability Immediately Building Height (m) -Power (Amps) -

Prime Industrial & Office Facility in Maitland - Tailored for Operational Efficiency

Located in the heart of Maitland's established industrial district, this

Extras

Legal: The client hereby agrees that the above property has been introduced by Factory Space (Pty) Ltd to the Client. The Client further confirms that they mandated Factory Space (Pty) Ltd to find and present suitable premises to them.