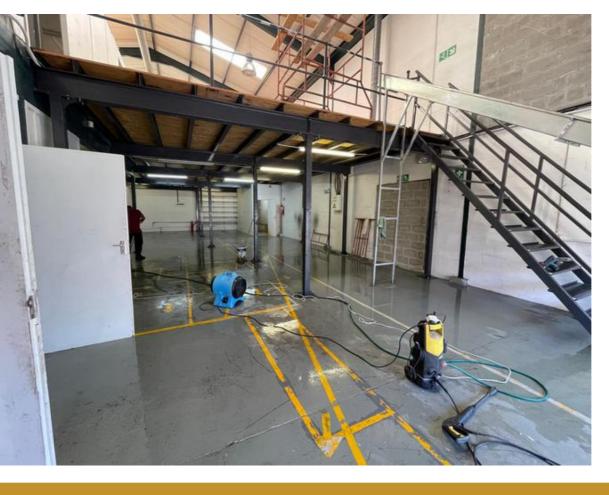

## 422M2 WAREHOUSE TO LET IN MAITLAND

WEB REF CL8142

Floor Size 422 m<sup>2</sup> Yard Size -

Rental (per m²) Availability Immediately

Asking Rental R37000 Building Height (m) -

Factory/Warehouse - Power (Amps) -

Office Size -

Modern Industrial Unit To Let | Maitland Business Park, Mowbray Road

Positioned in the highly sought-after Maitland Business Park, this

**Extras** 

**Legal:** The client hereby agrees that the above property has been introduced by Factory Space (Pty) Ltd to the Client. The Client further confirms that they mandated Factory Space (Pty) Ltd to find and present suitable premises to them.