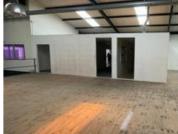

## 422M2 WAREHOUSE TO LET IN MAITLAND

WEB REF CL8142

Floor Size 422 m<sup>2</sup> Yard Size -

Rental (per m²) Availability Immediately

Asking Rental R37000 Building Height (m) -

Factory/Warehouse - Power (Amps) -

Office Size -

Modern Industrial Unit To Let | Maitland Business Park, Mowbray Road

Positioned in the highly sought-after Maitland Business Park, this

**Extras** 

**Legal:** The client hereby agrees that the above property has been introduced by Factory Space (Pty) Ltd to the Client. The Client further confirms that they mandated Factory Space (Pty) Ltd to find and present suitable premises to them.