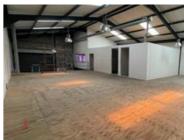

## 422M2 WAREHOUSE TO LET IN MAITLAND

WEB REF CL8142

Floor Size 422 m<sup>2</sup> Yard Size -

Rental (per m²) Availability Immediately

Asking Rental R37000 Building Height (m) -

Factory/Warehouse - Power (Amps) -

Office Size -

Modern Industrial Unit To Let | Maitland Business Park, Mowbray Road

Positioned in the highly sought-after Maitland Business Park, this

**Extras** 

**Legal:** The client hereby agrees that the above property has been introduced by Factory Space (Pty) Ltd to the Client. The Client further confirms that they mandated Factory Space (Pty) Ltd to find and present suitable premises to them.