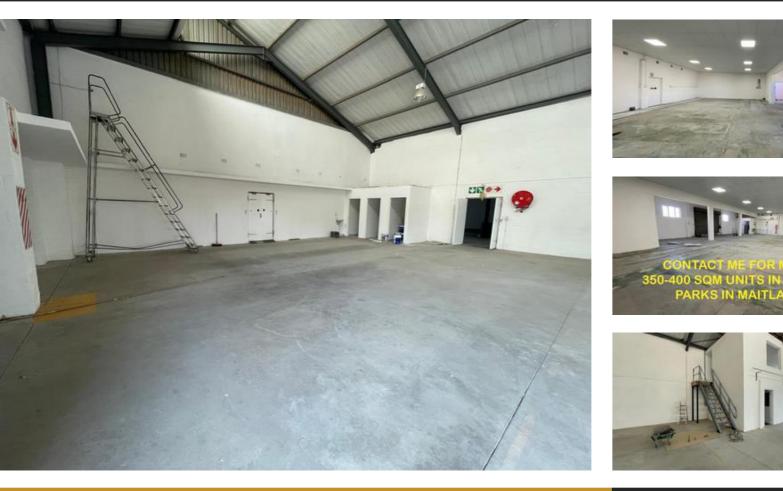

## LOOKING FOR 400 SQM?

Floor Size 402 m<sup>2</sup> Rental (per m<sup>2</sup>) Asking Rental R38000 Factory/Warehouse -Office Size - Yard Size -Availability Immediately Building Height (m) -Power (Amps) 80

CONTACT ME FOR NON LISTED 350-400 SQM UNITS IN SECURE PARKS IN MAITLAND!!

Industrial Unit with Expanded Space, Dual Access & High Visibility

Extras

Legal: The client hereby agrees that the above property has been introduced by Factory Space (Pty) Ltd to the Client. The Client further confirms that they mandated Factory Space (Pty) Ltd to find and present suitable premises to them.