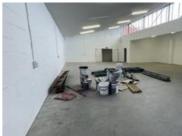

## 240M2 WAREHOUSE TO LET IN MAITLAND

WEB REF CL6192

Floor Size 240 m<sup>2</sup>

Yard Size -

Rental (per m²)

Availability Immediately

Asking Rental R17694

Building Height (m) -

Factory/Warehouse -

Power (Amps) 60

Office Size -

This 240sqm warehouse in Maitland offers an excellent opportunity for businesses seeking a prime location within Cape Town's thriving industrial sector. Nestled in a well-maintained business park near the M5 interchange, it provides quick access to major highways, including the N1 and N2.