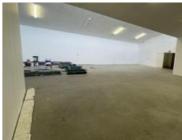

## 240M2 WAREHOUSE TO LET IN MAITLAND

WEB REF CL6192

Floor Size 240 m<sup>2</sup>

Yard Size -

Rental (per m²)

Availability Immediately

Asking Rental R17694

Building Height (m) -

Factory/Warehouse -

Power (Amps) 60

Office Size -

This 240sqm warehouse in Maitland offers an excellent opportunity for businesses seeking a prime location within Cape Town's thriving industrial sector. Nestled in a well-maintained business park near the M5 interchange, it provides quick access to major highways, including the N1 and N2.