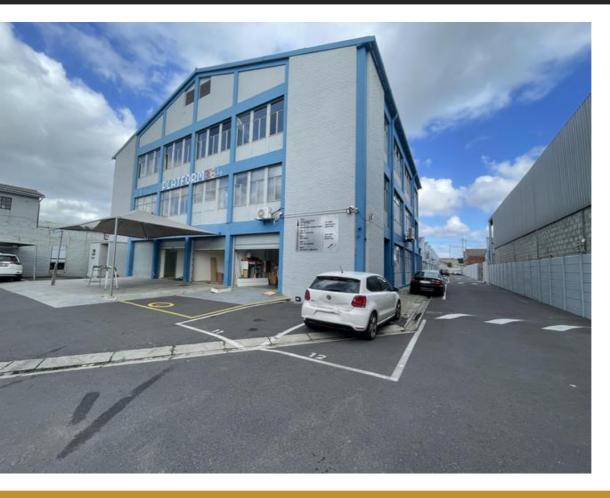

## 240M2 WAREHOUSE TO LET IN MAITLAND

WEB REF CL6192

Floor Size 240 m<sup>2</sup>

Yard Size -

Rental (per m²)

Availability Immediately

Asking Rental R17694

Building Height (m) -

Factory/Warehouse -

Power (Amps) 60

Office Size -

This 240sqm warehouse in Maitland offers an excellent opportunity for businesses seeking a prime location within Cape Town's thriving industrial sector. Nestled in a well-maintained business park near the M5 interchange, it provides quick access to major highways, including the N1 and N2.