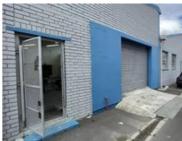

## 240M2 WAREHOUSE TO LET IN MAITLAND

WEB REF CL6192

Floor Size 240 m<sup>2</sup>

Yard Size -

Rental (per m²)

Availability Immediately

Asking Rental R17694

Building Height (m) -

Factory/Warehouse -

Power (Amps) 60

Office Size -

This 240sqm warehouse in Maitland offers an excellent opportunity for businesses seeking a prime location within Cape Town's thriving industrial sector. Nestled in a well-maintained business park near the M5 interchange, it provides quick access to major highways, including the N1 and N2.