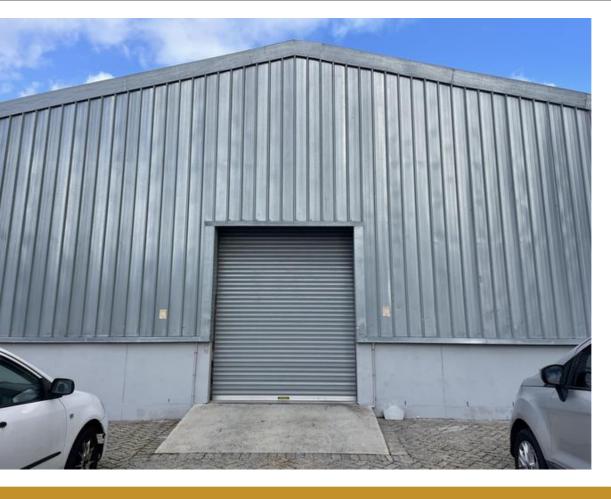

## 451M2 WAREHOUSE TO LET IN MAITLAND

WEB REF CL6191

Floor Size 451 m<sup>2</sup> Yard Size -

Rental (per m²) Availability Immediately

Asking Rental R38177 Building Height (m) Factory/Warehouse - Power (Amps) 60

actory/warenouse Tower (Amps)

Office Size -

This light industrial property in Maitland is available for rent and offers:

Spacious Open-Plan Warehouse Area

**Extras** 

Guard

**Guard House** 

**Legal:** The client hereby agrees that the above property has been introduced by Factory Space (Pty) Ltd to the Client. The Client further confirms that they mandated Factory Space (Pty) Ltd to find and present suitable premises to them.