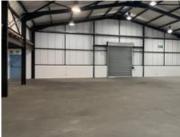

## 451M2 WAREHOUSE TO LET IN MAITLAND

WEB REF CL6191

Floor Size 451 m<sup>2</sup> Yard Size -

Rental (per m²) Availability Immediately

Asking Rental R38177 Building Height (m) Factory/Warehouse - Power (Amps) 60

actory/warenouse Tower (Amps)

Office Size -

This light industrial property in Maitland is available for rent and offers:

Spacious Open-Plan Warehouse Area

**Extras** 

Guard

**Guard House** 

**Legal:** The client hereby agrees that the above property has been introduced by Factory Space (Pty) Ltd to the Client. The Client further confirms that they mandated Factory Space (Pty) Ltd to find and present suitable premises to them.