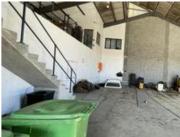

Factory/Warehouse -

Power (Amps) 80

Office Size -

This industrial unit is situated within the secure Old Timber Yard business park on 7th Avenue in Maitland, offering 393sqm of adaptable space for lease. The unit includes an open-plan warehouse with a mezzanine and first-floor office area, providing a practical mix of storage and office facilities. Its prime location near Voortrekker Road, with swift access to Jakes Gerwel, allows for easy connections to the