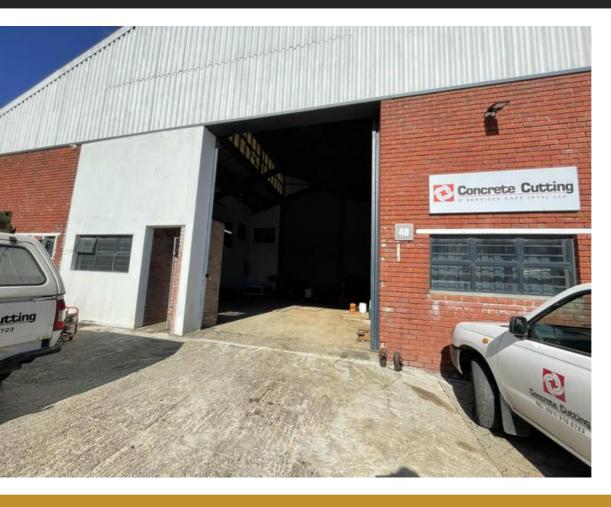

## 393M<sup>2</sup> WAREHOUSE TO LET IN MAITLAND

WEB REF CL5783

Floor Size 393 m<sup>2</sup>

Yard Size -

Rental (per m²)

Availability Immediately

Asking Rental R25000

Building Height (m) -

Factory/Warehouse -

Power (Amps) 80

Office Size -

This industrial unit is situated within the secure Old Timber Yard business park on 7th Avenue in Maitland, offering 393sqm of adaptable space for lease. The unit includes an open-plan warehouse with a mezzanine and first-floor office area, providing a practical mix of storage and office facilities. Its prime location near Voortrekker Road, with swift access to Jakes Gerwel, allows for easy connections to the