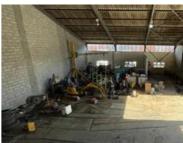

Factory/Warehouse -

Power (Amps) 80

Office Size -

This industrial unit is situated within the secure Old Timber Yard business park on 7th Avenue in Maitland, offering 393sqm of adaptable space for lease. The unit includes an open-plan warehouse with a mezzanine and first-floor office area, providing a practical mix of storage and office facilities. Its prime location near Voortrekker Road, with swift access to Jakes Gerwel, allows for easy connections to the