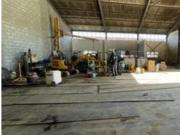

Factory/Warehouse -

Power (Amps) 80

Office Size -

This industrial unit is situated within the secure Old Timber Yard business park on 7th Avenue in Maitland, offering 393sqm of adaptable space for lease. The unit includes an open-plan warehouse with a mezzanine and first-floor office area, providing a practical mix of storage and office facilities. Its prime location near Voortrekker Road, with swift access to Jakes Gerwel, allows for easy connections to the