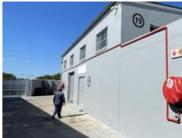

## INDUTRIAL UNIT TO LET IN MAITLAND

WEB REF CL5609

Floor Size 257 m<sup>2</sup>

Yard Size -

Rental (per m²)

Availability 2024-12-01

Asking Rental R22750

Building Height (m) -

Factory/Warehouse -

Power (Amps) -

Office Size -

Maitland is ideally positioned, offering easy access to key highways such as the N1 and N2. It connects to various regions of Cape Town and acts as a hub for both businesses and commuters.