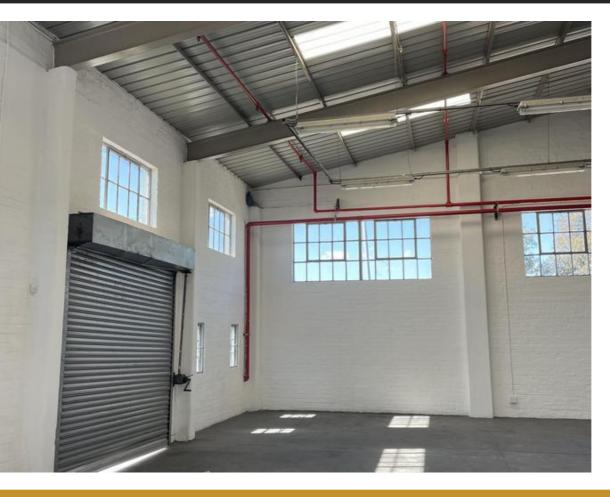

## INDUTRIAL UNIT TO LET IN MAITLAND

WEB REF CL5609

Floor Size 257 m<sup>2</sup>

Yard Size -

Rental (per m²)

Availability 2024-12-01

Asking Rental R22750

Building Height (m) -

Factory/Warehouse -

Power (Amps) -

Office Size -

Maitland is ideally positioned, offering easy access to key highways such as the N1 and N2. It connects to various regions of Cape Town and acts as a hub for both businesses and commuters.