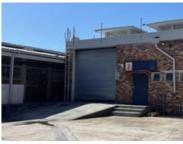

## 485M2 WAREHOUSE TO LET IN MAITLAND

WEB REF CL5595

Floor Size 485 m<sup>2</sup>

Yard Size -

Rental (per m²)

Availability Immediately

Asking Rental R45000

Building Height (m) -

Factory/Warehouse -

Power (Amps) -

Office Size -

Seize the opportunity to position your business in a top-notch 485sqm warehouse situated within the Gateway Industrial Park in Ndabeni. This unit boasts exceptional accessibility, being minutes away from major transportation routes including the N1, N2, and N7 highways, perfect for businesses requiring strong logistic and distribution capabilities.