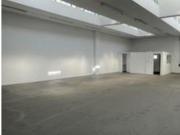

## 485M2 WAREHOUSE TO LET IN MAITLAND

WEB REF CL5595

Floor Size 485 m<sup>2</sup>

Yard Size -

Rental (per m²)

Availability Immediately

Asking Rental R45000

Building Height (m) -

Factory/Warehouse -

Power (Amps) -

Office Size -

Seize the opportunity to position your business in a top-notch 485sqm warehouse situated within the Gateway Industrial Park in Ndabeni. This unit boasts exceptional accessibility, being minutes away from major transportation routes including the N1, N2, and N7 highways, perfect for businesses requiring strong logistic and distribution capabilities.