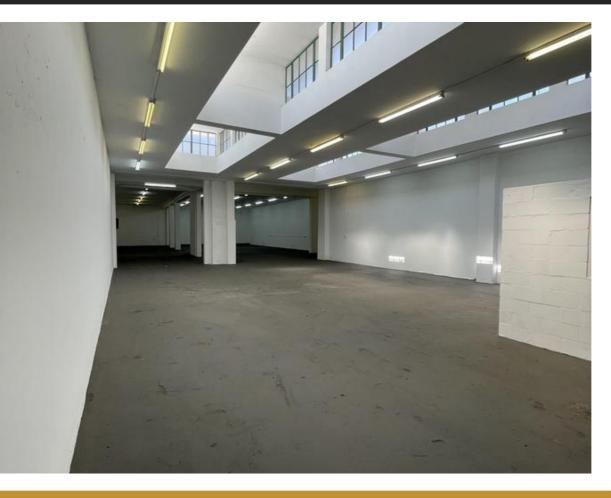

## 485M2 WAREHOUSE TO LET IN MAITLAND

WEB REF CL5595

Floor Size 485 m<sup>2</sup>

Yard Size -

Rental (per m²)

Availability Immediately

Asking Rental R45000

Building Height (m) -

Factory/Warehouse -

Power (Amps) -

Office Size -

Seize the opportunity to position your business in a top-notch 485sqm warehouse situated within the Gateway Industrial Park in Ndabeni. This unit boasts exceptional accessibility, being minutes away from major transportation routes including the N1, N2, and N7 highways, perfect for businesses requiring strong logistic and distribution capabilities.