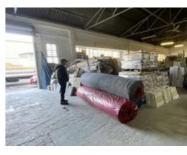

## 450M<sup>2</sup> MINI FACTORY TO LET IN MAITLAND

Floor Size 450 m<sup>2</sup> Rental (per m<sup>2</sup>) Asking Rental R33750 Factory/Warehouse -Office Size - Yard Size -Availability 2025-09-01 Building Height (m) -Power (Amps) -

450m<sup>2</sup> Mixed-Use Space To Let – Available 1 September Versatile MU2-Zoned Premises | Ideal for Storage, Light Industry, or Creative Use

Unlock the potential of this adaptable 450m<sup>2</sup> facility, ideally suited for storage, light manufacturing, or a dynamic creative workspace. Zoned