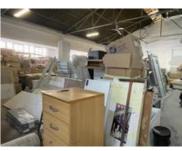

## 450M<sup>2</sup> MINI FACTORY TO LET IN MAITLAND

Floor Size 450 m<sup>2</sup> Rental (per m<sup>2</sup>) Asking Rental R33750 Factory/Warehouse -Office Size - Yard Size -Availability 2025-09-01 Building Height (m) -Power (Amps) -

450m<sup>2</sup> Mixed-Use Space To Let – Available 1 September Versatile MU2-Zoned Premises | Ideal for Storage, Light Industry, or Creative Use

Unlock the potential of this adaptable 450m<sup>2</sup> facility, ideally suited for storage, light manufacturing, or a dynamic creative workspace. Zoned