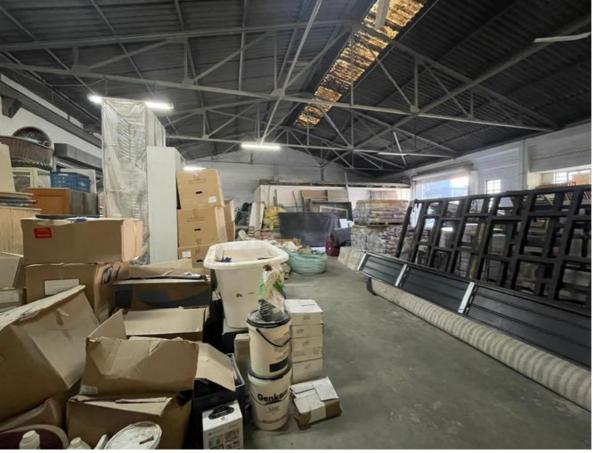

## 450M<sup>2</sup> MINI FACTORY TO LET IN MAITLAND

Floor Size 450 m<sup>2</sup> Rental (per m<sup>2</sup>) Asking Rental R33750 Factory/Warehouse -Office Size - Yard Size -Availability 2025-09-01 Building Height (m) -Power (Amps) -

450m<sup>2</sup> Mixed-Use Space To Let – Available 1 September Versatile MU2-Zoned Premises | Ideal for Storage, Light Industry, or Creative Use

Unlock the potential of this adaptable 450m<sup>2</sup> facility, ideally suited for storage, light manufacturing, or a dynamic creative workspace. Zoned