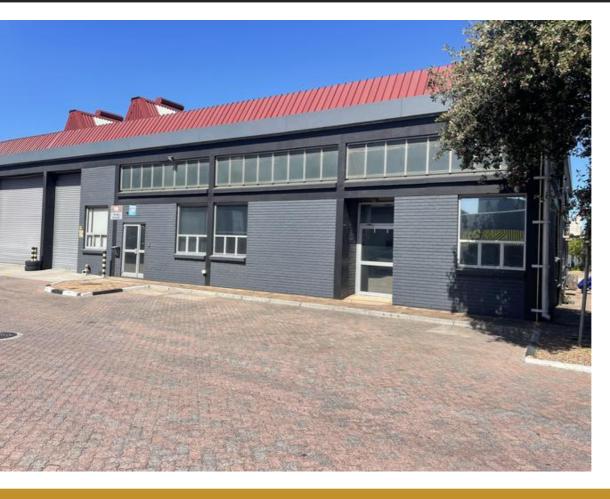

## 382M2 FACTORY TO LET IN MAITLAND

**WEB REF** CL6917

Floor Size 382 m<sup>2</sup> Yard Size -

Rental (per m²) Availability Immediately

Building Height (m) 5 m

Factory/Warehouse -Power (Amps) -

Office Size -

Asking Rental R38200

A premium industrial warehouse is now available for lease in a meticulously maintained industrial park on Voortrekker Road, Maitland. This property is designed to meet the needs of businesses requiring seamless truck access for efficient receiving and dispatching operations, with 24-hour security ensuring peace of mind.