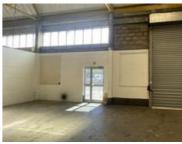

## 382M2 FACTORY TO LET IN MAITLAND

**WEB REF** CL6917

Floor Size 382 m<sup>2</sup> Yard Size -

Rental (per m²) Availability Immediately

Building Height (m) 5 m

Factory/Warehouse -Power (Amps) -

Office Size -

Asking Rental R38200

A premium industrial warehouse is now available for lease in a meticulously maintained industrial park on Voortrekker Road, Maitland. This property is designed to meet the needs of businesses requiring seamless truck access for efficient receiving and dispatching operations, with 24-hour security ensuring peace of mind.