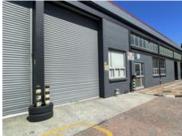

## 382M2 FACTORY TO LET IN MAITLAND

**WEB REF** CL6917

Floor Size 382 m<sup>2</sup> Yard Size -

Rental (per m²) Availability Immediately

Building Height (m) 5 m

Factory/Warehouse -Power (Amps) -

Office Size -

Asking Rental R38200

A premium industrial warehouse is now available for lease in a meticulously maintained industrial park on Voortrekker Road, Maitland. This property is designed to meet the needs of businesses requiring seamless truck access for efficient receiving and dispatching operations, with 24-hour security ensuring peace of mind.