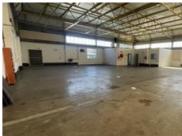

## 382M2 FACTORY TO LET IN MAITLAND

**WEB REF** CL6917

Floor Size 382 m<sup>2</sup> Yard Size -

Rental (per m²) Availability Immediately

Building Height (m) 5 m

Factory/Warehouse -Power (Amps) -

Office Size -

Asking Rental R38200

A premium industrial warehouse is now available for lease in a meticulously maintained industrial park on Voortrekker Road, Maitland. This property is designed to meet the needs of businesses requiring seamless truck access for efficient receiving and dispatching operations, with 24-hour security ensuring peace of mind.