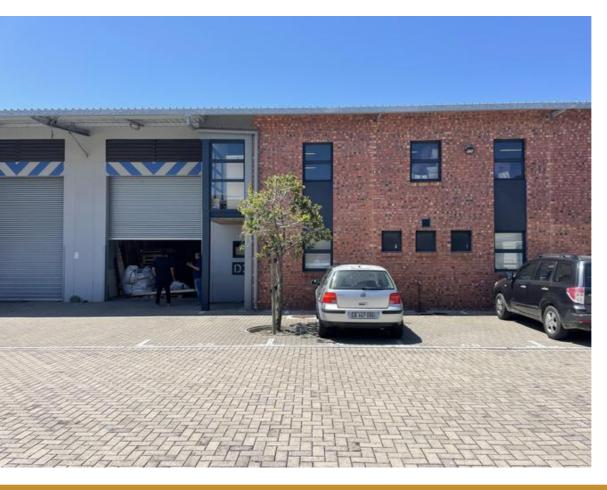

## 223M2 BUSINESS TO LET IN MAITLAND

WEB REF CL6750

Floor Size 223 m²

Yard Size -

Rental (per m²)

Availability 2024-11-01

Asking Rental R21800

Building Height (m) 8 m

Factory/Warehouse -

Power (Amps) 100

Office Size -

The Bridge Business Park in Maitland, a prime location tailored for light industrial operations and warehousing. This 24-hour secure facility is part of a dynamic precinct that has transformed the Maitland area. Its central position and container truck access make it an ideal space for businesses seeking a modern and efficient environment.