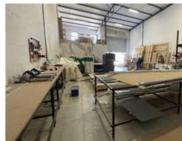

Factory/Warehouse -

Power (Amps) 100

Office Size -

The Bridge Business Park in Maitland, a prime location tailored for light industrial operations and warehousing. This 24-hour secure facility is part of a dynamic precinct that has transformed the Maitland area. Its central position and container truck access make it an ideal space for businesses seeking a modern and efficient environment.