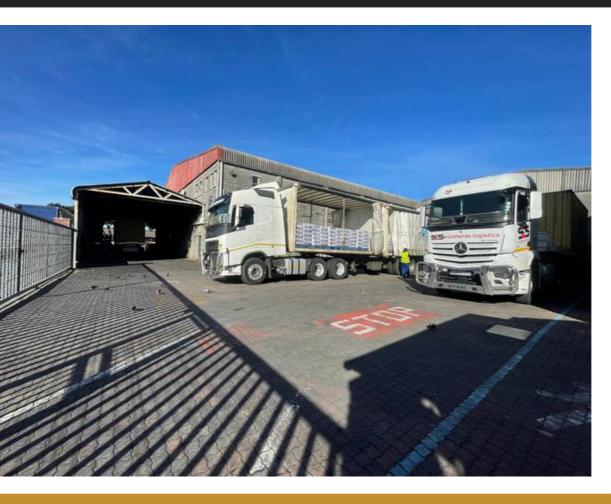

## 6,632M2 WAREHOUSE TO LET IN LANSDOWNE

WEB REF CL8187

Floor Size 6,632 m<sup>2</sup> Yard Size -

Rental (per m²) Availability Immediately

Asking Rental R413080 Building Height (m) -

Factory/Warehouse - Power (Amps) -

Office Size -

Versatile Industrial Facility with Prime Access - Lansdowne

Positioned within Lansdowne's well-established industrial node, this strategically located property on Flamingo Crescent offers exceptional visibility and seamless access to major arterial routes. Its proximity to key transport links makes it an ideal fit for logistics, warehousing, or