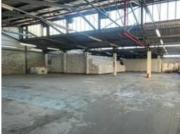

## 6,632M2 WAREHOUSE TO LET IN LANSDOWNE

WEB REF CL8187

Floor Size 6,632 m<sup>2</sup> Yard Size -

Rental (per m²) Availability Immediately

Asking Rental R413080 Building Height (m) -

Factory/Warehouse - Power (Amps) -

Office Size -

Versatile Industrial Facility with Prime Access - Lansdowne

Positioned within Lansdowne's well-established industrial node, this strategically located property on Flamingo Crescent offers exceptional visibility and seamless access to major arterial routes. Its proximity to key transport links makes it an ideal fit for logistics, warehousing, or