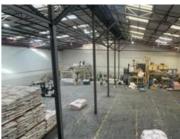

## 6,632M2 WAREHOUSE TO LET IN LANSDOWNE

WEB REF CL8187

Floor Size 6,632 m<sup>2</sup> Yard Size -

Rental (per m²) Availability Immediately

Asking Rental R413080 Building Height (m) -

Factory/Warehouse - Power (Amps) -

Office Size -

Versatile Industrial Facility with Prime Access - Lansdowne

Positioned within Lansdowne's well-established industrial node, this strategically located property on Flamingo Crescent offers exceptional visibility and seamless access to major arterial routes. Its proximity to key transport links makes it an ideal fit for logistics, warehousing, or