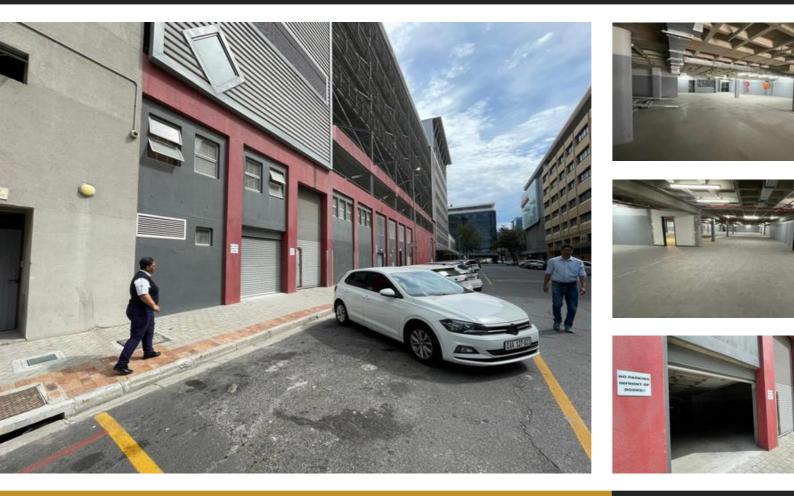

## 2,019M<sup>2</sup> STORAGE UNIT TO LET IN FORESHORE

Floor Size 2,019 m<sup>2</sup> Rental (per m<sup>2</sup>) Asking Rental R242280 Factory/Warehouse -Office Size - Yard Size -Availability Immediately Building Height (m) -Power (Amps) -

Ideally Located Vehicle Workshop on the Foreshore

This former vehicle workshop is ideally positioned on the Foreshore, offering seamless access in and out of the city while bypassing

Extras

Legal: The client hereby agrees that the above property has been introduced by Factory Space (Pty) Ltd to the Client. The Client further confirms that they mandated Factory Space (Pty) Ltd to find and present suitable premises to them.