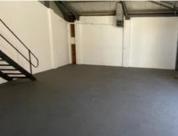

## 160M<sup>2</sup> WORKSHOP TO LET IN EPPING INDUSTRIAL

Floor Size 160 m<sup>2</sup> Rental (per m<sup>2</sup>) Asking Rental R10158 Factory/Warehouse -Office Size -

Yard Size -Availability Immediately Building Height (m) -Power (Amps) 100

160 sqm Warehouse / Factory To Let in Secure Epping Industrial Park

Address: Unit 05, Denval Industrial Park, Epping, Cape Town

Availability: Immediate Occupation