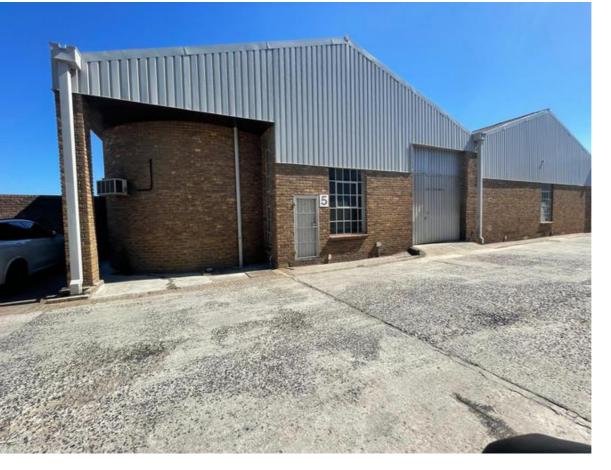

## 160M<sup>2</sup> WORKSHOP TO LET IN EPPING INDUSTRIAL

Floor Size 160 m<sup>2</sup> Rental (per m<sup>2</sup>) Asking Rental R10158 Factory/Warehouse -Office Size -

Yard Size -Availability Immediately Building Height (m) -Power (Amps) 100

160 sqm Warehouse / Factory To Let in Secure Epping Industrial Park

Address: Unit 05, Denval Industrial Park, Epping, Cape Town

Availability: Immediate Occupation