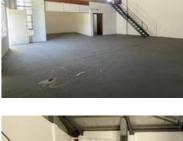

## 160M<sup>2</sup> WORKSHOP TO LET IN EPPING INDUSTRIAL

Floor Size 160 m<sup>2</sup> Rental (per m<sup>2</sup>) Asking Rental R10158 Factory/Warehouse -Office Size -

Yard Size -Availability Immediately Building Height (m) -Power (Amps) 100

160 sqm Warehouse / Factory To Let in Secure Epping Industrial Park

Address: Unit 05, Denval Industrial Park, Epping, Cape Town

Availability: Immediate Occupation