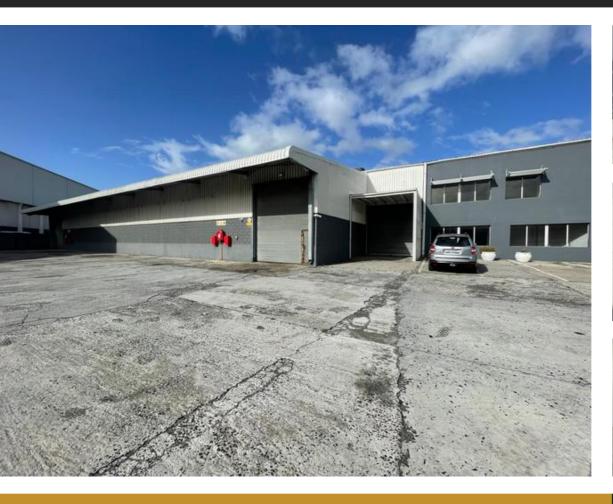

## 2,770M2 WAREHOUSE WITH PRIVATE YARD TO LET IN EPPING

**WEB REF** CL8182

Floor Size 2,770 m<sup>2</sup>

Yard Size -

Rental (per m²)

Availability Immediately

Asking Rental R210000

Building Height (m) -

Factory/Warehouse -

Power (Amps) -

Office Size -

2,770m<sup>2</sup> Warehouse with Private Yard To Let in Epping — Listed by Regan van As from Factory Space

Warehouse Size: 2,770m<sup>2</sup> Yard Space: ±1,800m<sup>2</sup>