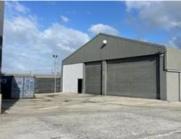

## 2,770M2 WAREHOUSE WITH PRIVATE YARD TO LET IN EPPING

**WEB REF** CL8182

Floor Size 2,770 m<sup>2</sup>

Yard Size -

Rental (per m²)

Availability Immediately

Asking Rental R210000

Building Height (m) -

Factory/Warehouse -

Power (Amps) -

Office Size -

2,770m<sup>2</sup> Warehouse with Private Yard To Let in Epping — Listed by Regan van As from Factory Space

Warehouse Size: 2,770m<sup>2</sup> Yard Space: ±1,800m<sup>2</sup>