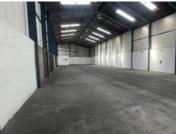

## 2,770M2 WAREHOUSE WITH PRIVATE YARD TO LET IN EPPING

**WEB REF** CL8182

Floor Size 2,770 m<sup>2</sup>

Yard Size -

Rental (per m²)

Availability Immediately

Asking Rental R210000

Building Height (m) -

Factory/Warehouse -

Power (Amps) -

Office Size -

2,770m<sup>2</sup> Warehouse with Private Yard To Let in Epping — Listed by Regan van As from Factory Space

Warehouse Size: 2,770m<sup>2</sup> Yard Space: ±1,800m<sup>2</sup>