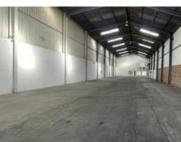

## 2,770M2 WAREHOUSE WITH PRIVATE YARD TO LET IN EPPING

**WEB REF** CL8182

Floor Size 2,770 m<sup>2</sup>

Yard Size -

Rental (per m²)

Availability Immediately

Asking Rental R210000

Building Height (m) -

Factory/Warehouse -

Power (Amps) -

Office Size -

2,770m<sup>2</sup> Warehouse with Private Yard To Let in Epping — Listed by Regan van As from Factory Space

Warehouse Size: 2,770m<sup>2</sup> Yard Space: ±1,800m<sup>2</sup>