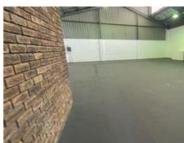

## 390M<sup>2</sup> WAREHOUSE TO LET IN EPPING INDUSTRIAL

WEB REF CL7914

Floor Size 390 m<sup>2</sup> Yard Size -

Rental (per m²) Availability Immediately

Asking Rental R24760 Building Height (m) -

Factory/Warehouse - Power (Amps) -

Office Size -

390 sqm Warehouse To Let in Secure Industrial Park - Epping, Cape Town

Address: Unit 1, Denval Park, Epping Industrial

Availability: Immediate

**Extras** 

**Legal:** The client hereby agrees that the above property has been introduced by Factory Space (Pty) Ltd to the Client. The Client further confirms that they mandated Factory Space (Pty) Ltd to find and present suitable premises to them.