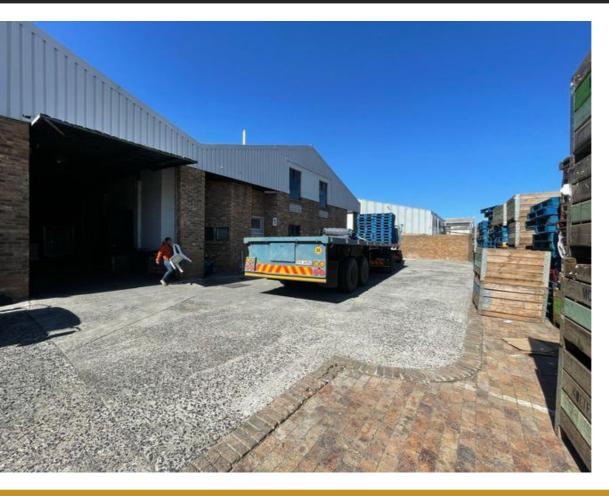

## 390M<sup>2</sup> WAREHOUSE TO LET IN EPPING INDUSTRIAL

WEB REF CL7914

Floor Size 390 m<sup>2</sup> Yard Size -

Rental (per m²) Availability Immediately

Asking Rental R24760 Building Height (m) -

Factory/Warehouse - Power (Amps) -

Office Size -

390 sqm Warehouse To Let in Secure Industrial Park - Epping, Cape Town

Address: Unit 1, Denval Park, Epping Industrial

Availability: Immediate

**Extras** 

**Legal:** The client hereby agrees that the above property has been introduced by Factory Space (Pty) Ltd to the Client. The Client further confirms that they mandated Factory Space (Pty) Ltd to find and present suitable premises to them.