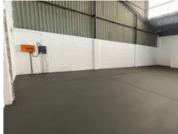

## 390M<sup>2</sup> WAREHOUSE TO LET IN EPPING INDUSTRIAL

WEB REF CL7914

Floor Size 390 m<sup>2</sup> Yard Size -

Rental (per m²) Availability Immediately

Asking Rental R24760 Building Height (m) -

Factory/Warehouse - Power (Amps) -

Office Size -

390 sqm Warehouse To Let in Secure Industrial Park - Epping, Cape Town

Address: Unit 1, Denval Park, Epping Industrial

Availability: Immediate

**Extras** 

**Legal:** The client hereby agrees that the above property has been introduced by Factory Space (Pty) Ltd to the Client. The Client further confirms that they mandated Factory Space (Pty) Ltd to find and present suitable premises to them.