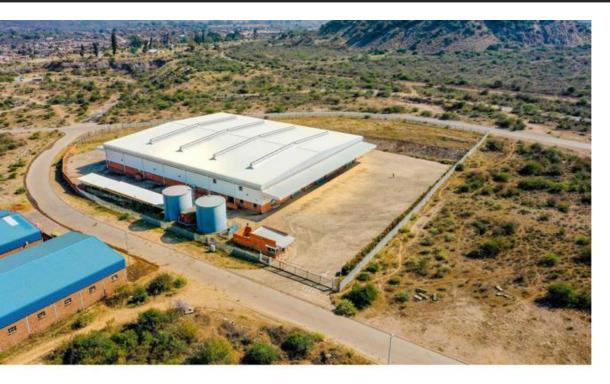

## LARGE BURGERSFORT DISTRIBUTION CENTRE / WAREHOUSE

WEB REF CL3135

Floor Size 6,954 m<sup>2</sup>

Yard Size -

Rental (per m²)

Availability Immediately

Asking Rental R230000

Building Height (m) 7 m

Factory/Warehouse 3934 m²

Power (Amps) 200

Office Size 600 m<sup>2</sup>

Large Distribution Centre / Warehouse in Burgersfort to let.

The basic details are as follows:

4 534sqm warehouse

**Extras** 

| <b>Legal:</b> The client hereby agrees that the above property has been introduced by Factory Space (Pty) Ltd to the Client. The Client further confirms that they mandated Factory Space (Pty) Ltd to find and present suitable premises to them. |
|----------------------------------------------------------------------------------------------------------------------------------------------------------------------------------------------------------------------------------------------------|
|                                                                                                                                                                                                                                                    |