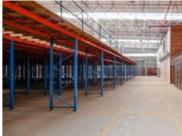

Factory/Warehouse 3934 m²

Power (Amps) 200

Office Size 600 m<sup>2</sup>

Large Distribution Centre / Warehouse in Burgersfort to let.

The basic details are as follows:

4 534sqm warehouse

**Extras** 

| <b>Legal:</b> The client hereby agrees that the above property has been introduced by Factory Space (Pty) Ltd to the Client. The Client further confirms that they mandated Factory Space (Pty) Ltd to find and present suitable premises to them. |
|----------------------------------------------------------------------------------------------------------------------------------------------------------------------------------------------------------------------------------------------------|
|                                                                                                                                                                                                                                                    |