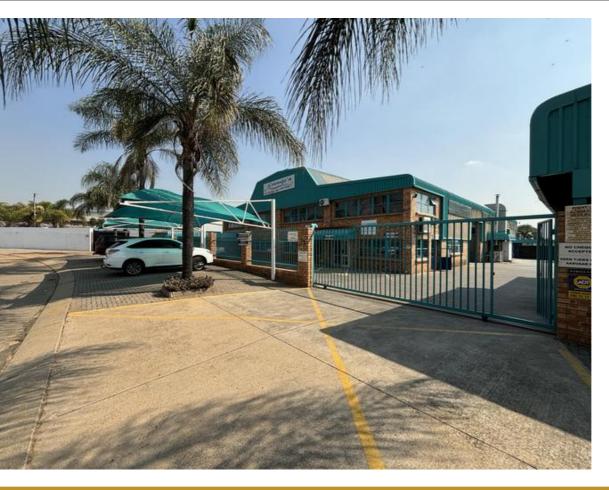

## VERY WELL MAINTAINED FACTORY / WAREHOUSE

WEB REF CL8176

Floor Size 1,468 m<sup>2</sup> Yard Size -

Asking Price R6,200,000 Availability -

Factory/Warehouse - Building Height (m) 6 m

Office Size - Power (Amps) 100

Very well maintained, free-standing warehouse, a mere 1,3km from Ford's Manufacturing plant in Waltloo and very easy access from main arterials.

Waltloo Rd frontage.