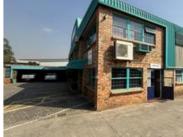

## VERY WELL MAINTAINED FACTORY / WAREHOUSE

WEB REF CL8176

Floor Size 1,468 m<sup>2</sup> Yard Size -

Asking Price R6,200,000 Availability -

Factory/Warehouse - Building Height (m) 6 m

Office Size - Power (Amps) 100

Very well maintained, free-standing warehouse, a mere 1,3km from Ford's Manufacturing plant in Waltloo and very easy access from main arterials.

Waltloo Rd frontage.