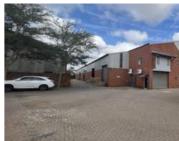

## **NEAT MINI FACTORY IN WALTLOO**

WEB REF CL5522

Floor Size 272 m<sup>2</sup> Yard Size Asking Price R1,900,000 Availability -

Factory/Warehouse - Building Height (m) 6 m

Office Size - Power (Amps) 60

Very well-maintained complex, with high exposure onto a main feeder road, but access via the quieter road.