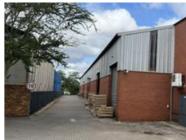

## **NEAT MINI FACTORY IN WALTLOO**

WEB REF CL5522

Floor Size 272 m<sup>2</sup> Yard Size Asking Price R1,900,000 Availability -

Factory/Warehouse - Building Height (m) 6 m

Office Size - Power (Amps) 60

Very well-maintained complex, with high exposure onto a main feeder road, but access via the quieter road.