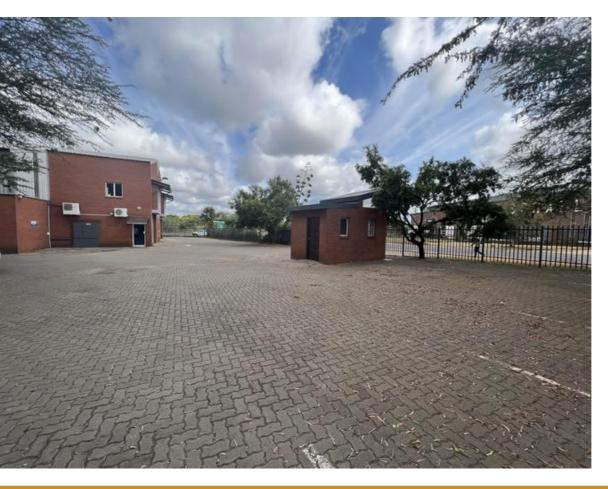

## **NEAT MINI FACTORY IN WALTLOO**

WEB REF CL5522

Floor Size 272 m<sup>2</sup> Yard Size Asking Price R1,900,000 Availability -

Factory/Warehouse - Building Height (m) 6 m

Office Size - Power (Amps) 60

Very well-maintained complex, with high exposure onto a main feeder road, but access via the quieter road.

Very practical layout and an added bonus is the fact that the unit has two opposing roller shutter doors, which eases receiving and dispatching.

**Extras** 

**Legal:** The client hereby agrees that the above property has been introduced by Factory Space (Pty) Ltd to the Client. The Client further confirms that they mandated Factory Space (Pty) Ltd to find and present suitable premises to them.