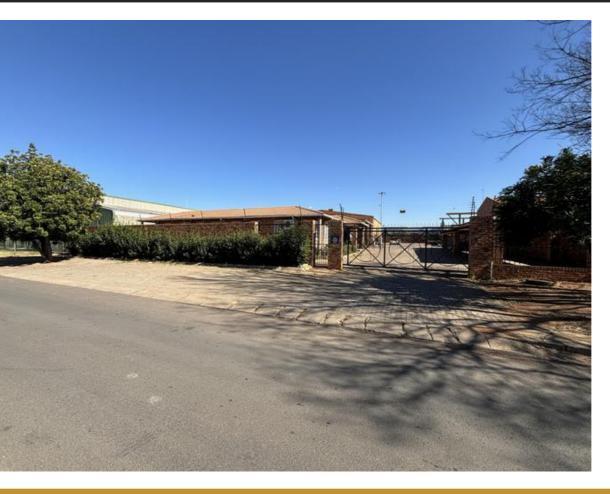

## UNIQUE PROPERTY NEAR FORD

WEB REF CL8185

Floor Size 755 m<sup>2</sup> Yard Size Asking Price R5,900,000 Availability -

Factory/Warehouse - Building Height (m) 6 m

Office Size - Power (Amps) 150

This property was developed by a Master Builder, for own use, and as such, everything was built and maintained to high specification and suited to their application, being: