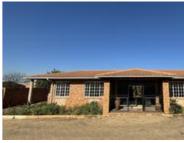

## UNIQUE PROPERTY NEAR FORD

WEB REF CL8185

Floor Size 755 m<sup>2</sup> Yard Size Asking Price R5,900,000 Availability -

Factory/Warehouse - Building Height (m) 6 m

Office Size - Power (Amps) 150

This property was developed by a Master Builder, for own use, and as such, everything was built and maintained to high specification and suited to their application, being:

Offices 355sqm

**Extras** 

**Legal:** The client hereby agrees that the above property has been introduced by Factory Space (Pty) Ltd to the Client. The Client further confirms that they mandated Factory Space (Pty) Ltd to find and present suitable premises to them.