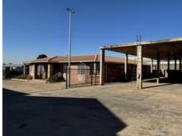

## UNIQUE PROPERTY NEAR FORD

WEB REF CL8185

Floor Size 755 m<sup>2</sup> Yard Size Asking Price R5,900,000 Availability -

Factory/Warehouse - Building Height (m) 6 m

Office Size - Power (Amps) 150

This property was developed by a Master Builder, for own use, and as such, everything was built and maintained to high specification and suited to their application, being: