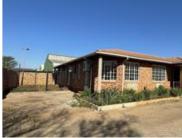

## UNIQUE PROPERTY NEAR FORD

WEB REF CL8185

Floor Size 755 m<sup>2</sup> Yard Size Asking Price R5,900,000 Availability -

Factory/Warehouse - Building Height (m) 6 m

Office Size - Power (Amps) 150

This property was developed by a Master Builder, for own use, and as such, everything was built and maintained to high specification and suited to their application, being:

Offices 355sqm

**Extras** 

**Legal:** The client hereby agrees that the above property has been introduced by Factory Space (Pty) Ltd to the Client. The Client further confirms that they mandated Factory Space (Pty) Ltd to find and present suitable premises to them.