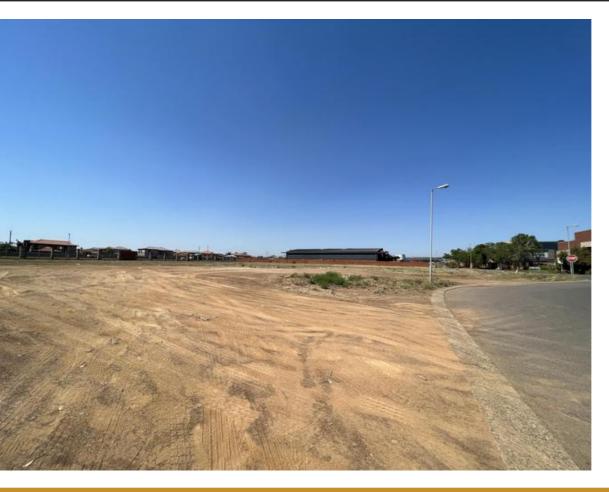

## LARGE VACANT STAND IN N4 GATEWAY

WEB REF CL5521

Floor Size Yard Size -

Asking Price R10,650,000 Availability -

Factory/Warehouse - Building Height (m) -

Office Size - Power (Amps) 525

This is the Largest of the remaining 3 vacant stands within N4 Gateway Industrial Park.

Fairly level topography.

The stand is in the best soil conditions within the Park.

**Extras** 

**Legal:** The client hereby agrees that the above property has been introduced by Factory Space (Pty) Ltd to the Client. The Client further confirms that they mandated Factory Space (Pty) Ltd to find and present suitable premises to them.