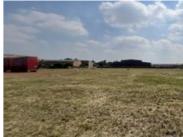

## LARGE VACANT STAND IN N4 GATEWAY

WEB REF CL5521

Floor Size Yard Size -

Asking Price R10,650,000 Availability -

Factory/Warehouse - Building Height (m) -

Office Size - Power (Amps) 525

This is the Largest of the remaining 3 vacant stands within N4 Gateway Industrial Park.

Fairly level topography.

The stand is in the best soil conditions within the Park.

**Extras** 

**Legal:** The client hereby agrees that the above property has been introduced by Factory Space (Pty) Ltd to the Client. The Client further confirms that they mandated Factory Space (Pty) Ltd to find and present suitable premises to them.