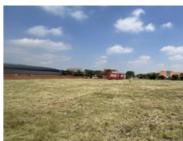

## LARGE VACANT STAND IN N4 GATEWAY

WEB REF CL5521

Floor Size Yard Size -

Asking Price R10,650,000 Availability -

Factory/Warehouse - Building Height (m) -

Office Size - Power (Amps) 525

This is the Largest of the remaining 3 vacant stands within N4 Gateway Industrial Park.

Fairly level topography.

The stand is in the best soil conditions within the Park.

**Extras** 

**Legal:** The client hereby agrees that the above property has been introduced by Factory Space (Pty) Ltd to the Client. The Client further confirms that they mandated Factory Space (Pty) Ltd to find and present suitable premises to them.