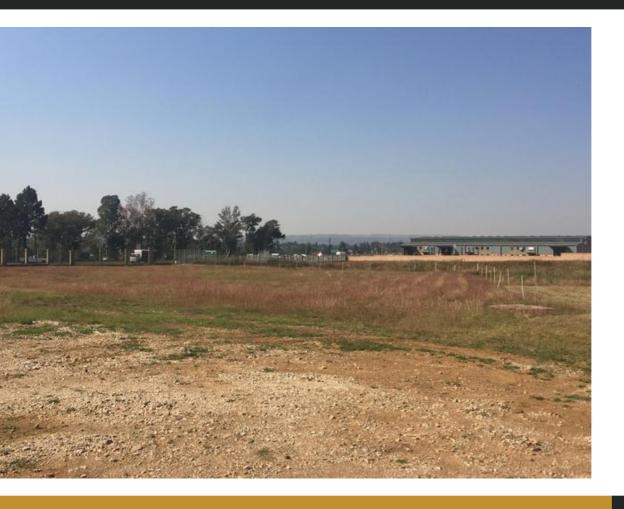

## VACANT INDUSTRIAL ERF IN N4 GATEWAY FOR SALE

WEB REF CL1955

Floor Size Yard Size -

Asking Price R6,176,625 Availability -

Factory/Warehouse - Building Height (m) -

Office Size - Power (Amps) 400

Relatively level unimproved stand in the N4 Gateway Industrial Security Park. Partially Walled and abutting a rehabilitated and protected marsh land, which lends itself to a nice tranquil setting.

## Extras

Frontage onto Pretoria / Bronkhorstspruit Road.

Fenced on one side; walled on another.

**Legal:** The client hereby agrees that the above property has been introduced by Factory Space (Pty) Ltd to the Client. The Client further confirms that they mandated Factory Space (Pty) Ltd to find and present suitable premises to them.