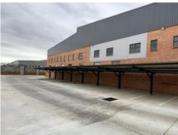

## **NEW TRUNKEY DEVELOPMENT**

CL5631 **WEB REF** 

Floor Size 4,970 m<sup>2</sup> Yard Size -Asking Price R53,000,000 Availability -

Factory/Warehouse -Building Height (m) 12 m

Office Size -Power (Amps) 700

Amazing new factory, warehouse and administrative offices to be developed as a Turnkey project for my esteemed client on this stand.

Occupation to commence January 2025.

**Extras** 

**Legal:** The client hereby agrees that the above property has been introduced by Factory Space (Pty) Ltd to the Client. The Client further confirms that they mandated Factory Space (Pty) Ltd to find and present suitable premises to them.