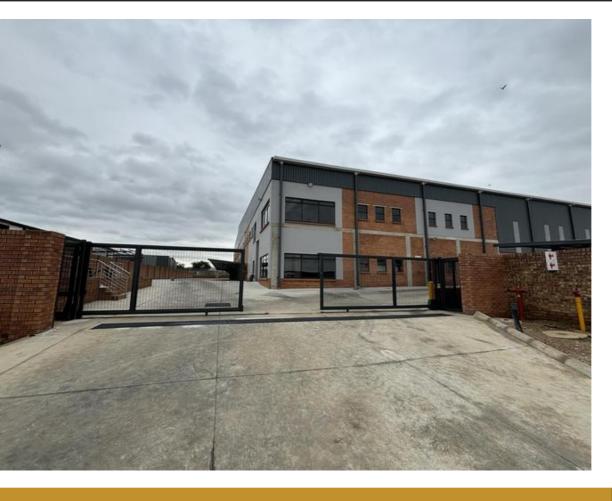

## **NEW TRUNKEY DEVELOPMENT**

CL5631 **WEB REF** 

Floor Size 4,970 m<sup>2</sup> Yard Size -Asking Price R53,000,000 Availability -

Factory/Warehouse -Building Height (m) 12 m

Office Size -Power (Amps) 700

Amazing new factory, warehouse and administrative offices to be developed as a Turnkey project for my esteemed client on this stand.

Occupation to commence January 2025.

**Extras** 

**Legal:** The client hereby agrees that the above property has been introduced by Factory Space (Pty) Ltd to the Client. The Client further confirms that they mandated Factory Space (Pty) Ltd to find and present suitable premises to them.