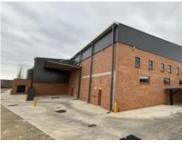

## **NEW TRUNKEY DEVELOPMENT**

CL5631 **WEB REF** 

Floor Size 4,970 m<sup>2</sup> Yard Size -Asking Price R53,000,000 Availability -

Factory/Warehouse -Building Height (m) 12 m

Office Size -Power (Amps) 700

Amazing new factory, warehouse and administrative offices to be developed as a Turnkey project for my esteemed client on this stand.

Occupation to commence January 2025.

**Extras** 

**Legal:** The client hereby agrees that the above property has been introduced by Factory Space (Pty) Ltd to the Client. The Client further confirms that they mandated Factory Space (Pty) Ltd to find and present suitable premises to them.